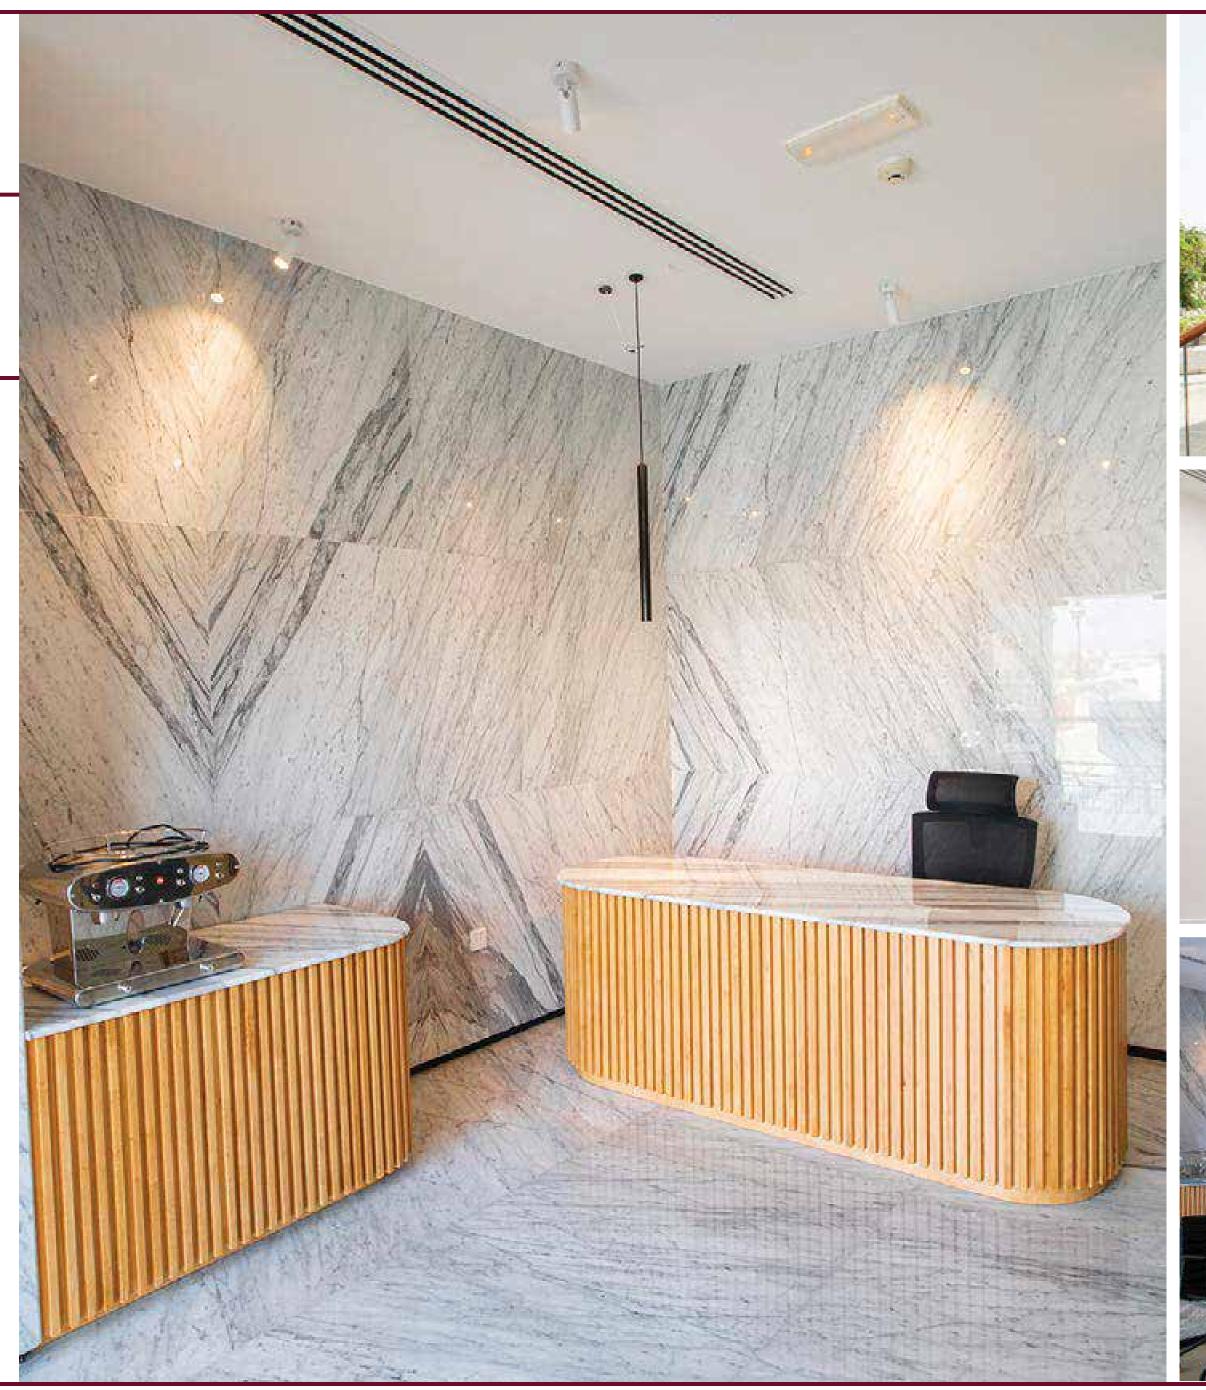

# Savia Perfumes

#### Client

Savia Perfumes

#### Area

8500 sq.ft.

## Location

Burjuman, Dubai

# Scope of Work

Design and Build
Fitout
MEP Services
Joinery works
AV & IT Integration
Authority Approvals

# **Duration of Completion**