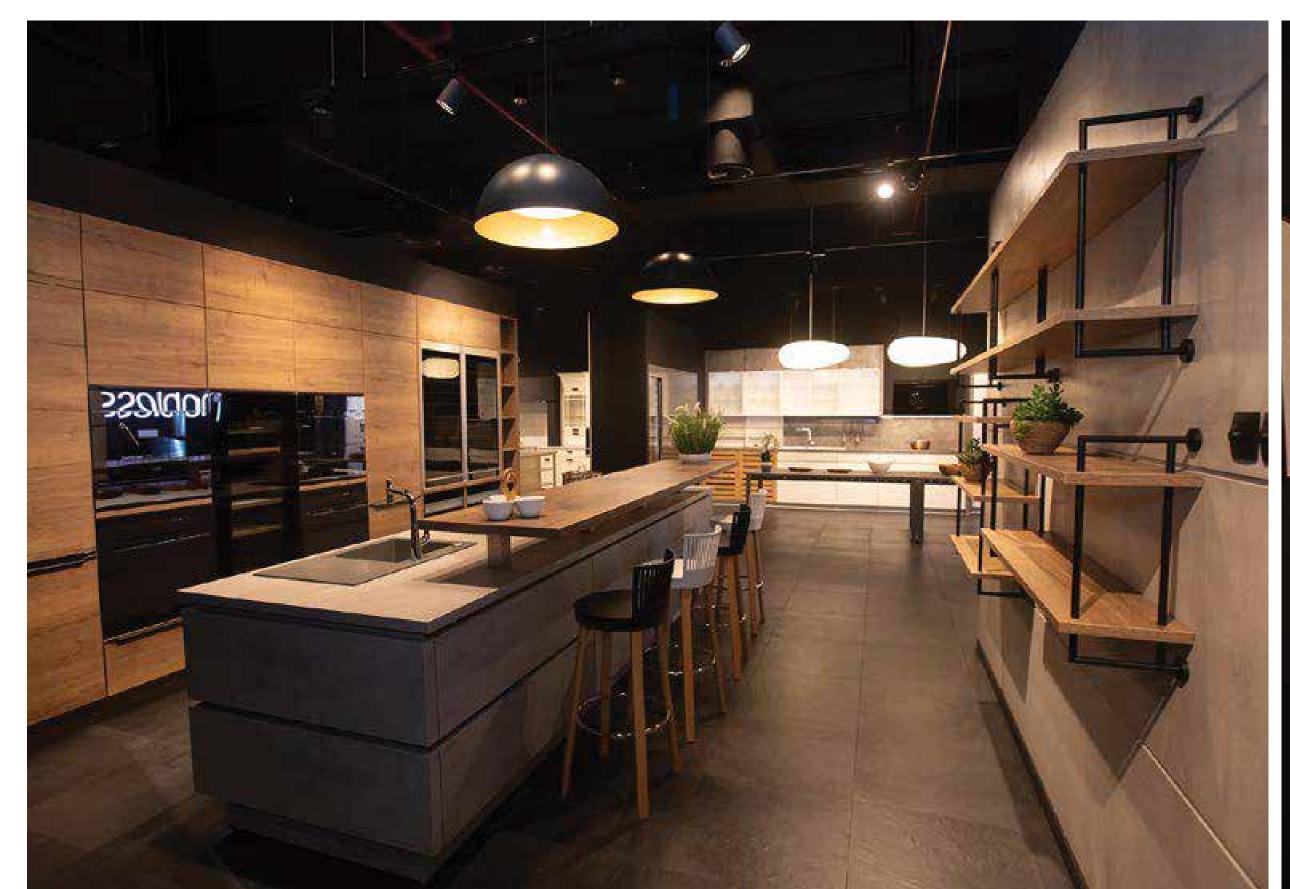

# Nolte Kuchen Showroom

#### Client

Universal Group Holding

#### Area

5200 sq.ft.

## Location

Shaikh Zayed Road, Dubai

# Scope of Work

Design and Build
Fitout
MEP Services
AV & IT Integration
Civil works
Authority Approvals

# **Duration of Completion**

This design is the copyright property of Livespace. Unauthorized use or modification is strictly prohibited.