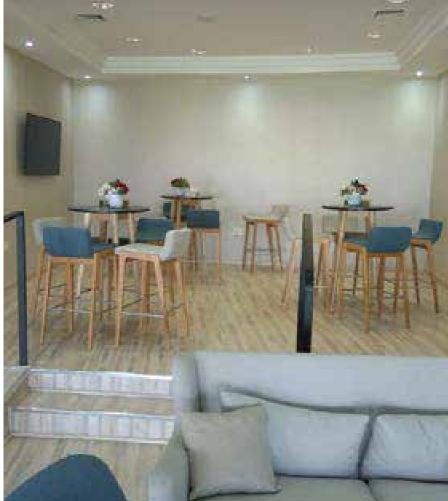

# Abu Dhabi Cricket Stadium VIP Lounge

#### Client

Abu Dhabi Cricket Stadium

#### Area

11,400 sq.ft.

#### Location

Abu Dhabi

## Scope of Work

Design and Build
Joinery works
AV & IT Integration
Furniture, fixtures and equipment
Authority Approvals

# **Duration of Completion**