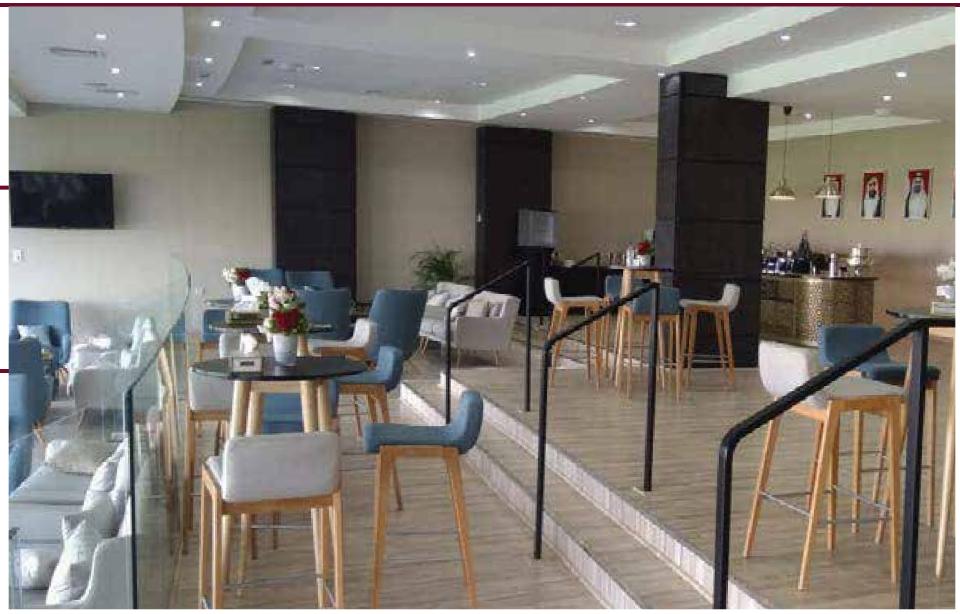

# Abu Dhabi Cricket Stadium VIP Lounge

#### Client

Abu Dhabi Cricket Stadium

#### Area

11,400 sq.ft.

#### Location

Abu Dhabi