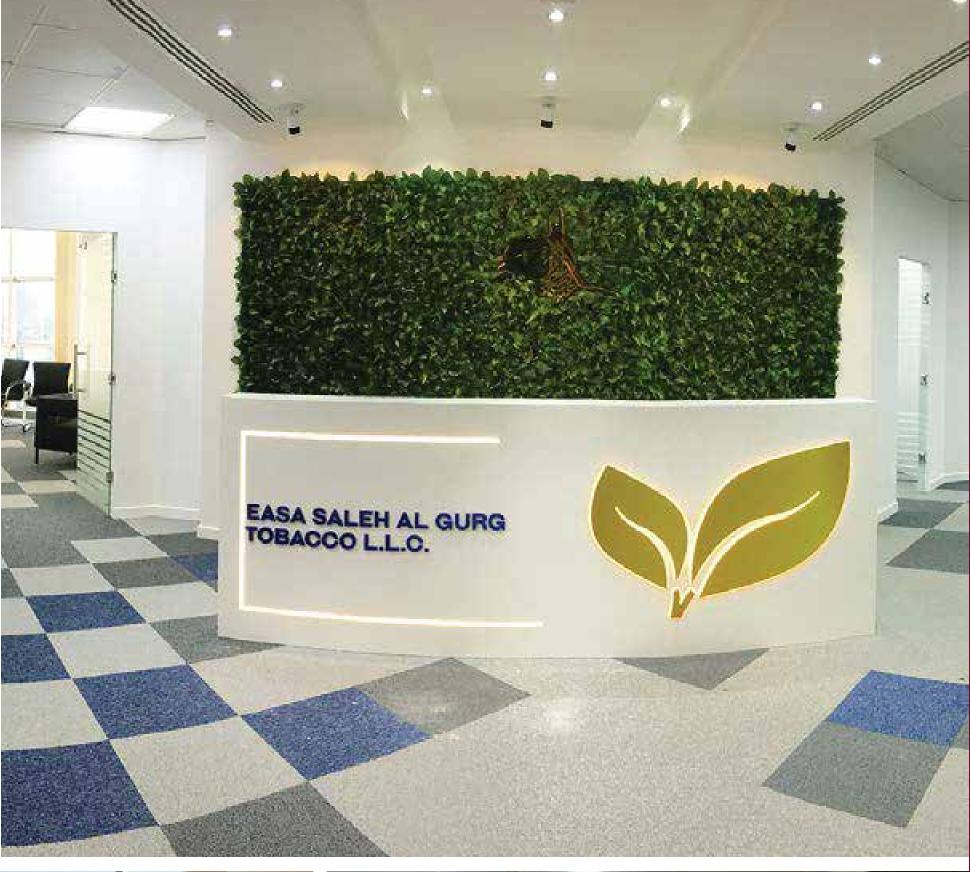

# Essa Saleh Al Gurg Tobacco Office

#### Client

Easa Saleh Al Gurg Group

#### Area

6700 sq.ft.

#### Location

Deira, Dubai

# Scope of Work

Design and Build
Fitout
MEP Services
AV & IT Integration
Civil works
Authority Approvals

# **Duration of Completion**