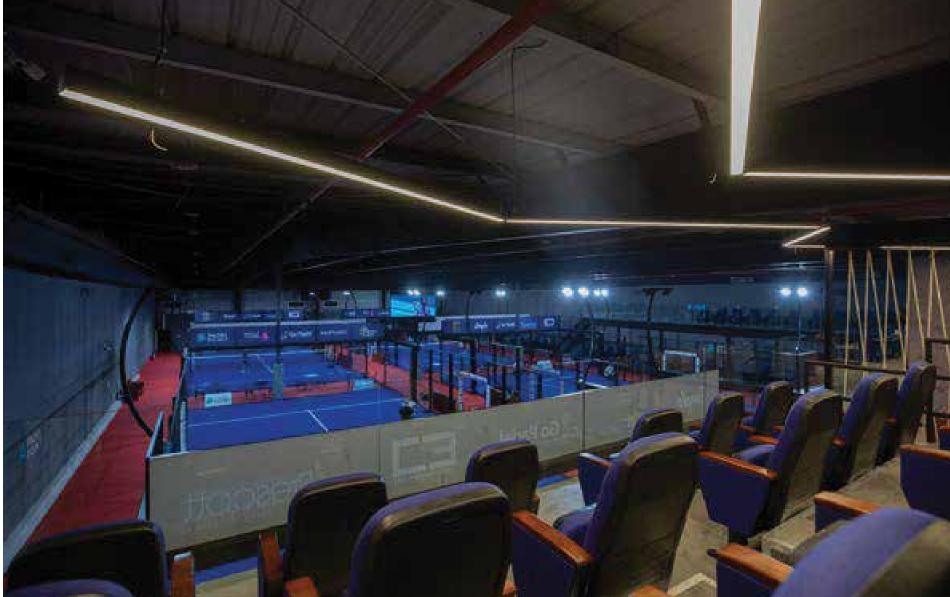

# Padel Point Ras Al Khor

#### Client

Padel Point

#### Area

20,000 sq.ft.

## Location

Ras Al Khor, Dubai

# Scope of Work

Design and Build
Fitout
MEP Services
Joinery works
AV & IT Integration
Authority Approvals
ARF SYSTEM