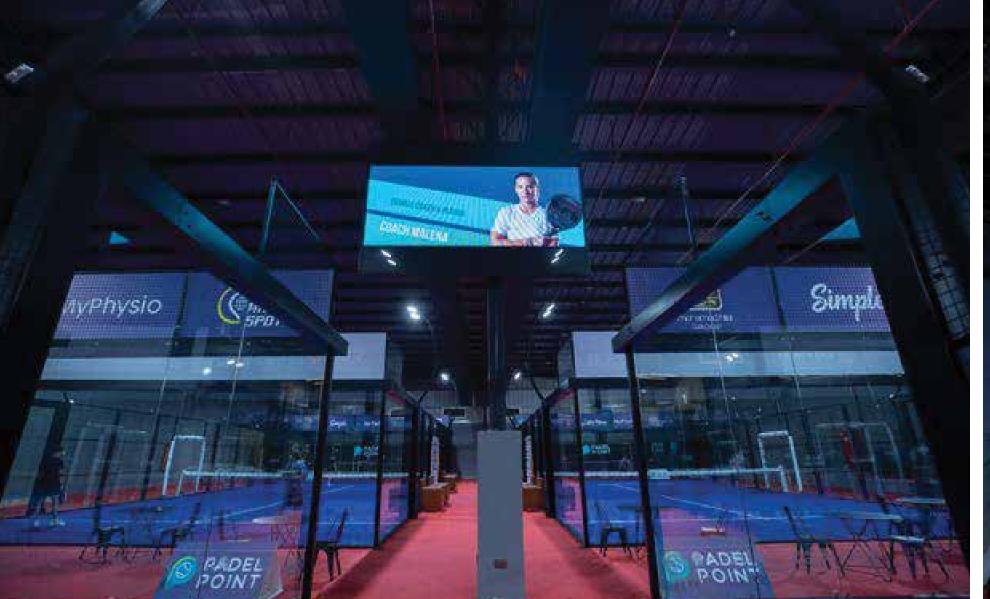

# Padel Point Ras Al Khor

#### Client

Padel Point

#### Area

20,000 sq.ft.

## Location

Ras Al Khor, Dubai

# Scope of Work

Design and Build
Fitout
MEP Services
Joinery works
AV & IT Integration
Authority Approvals
ARF SYSTEM