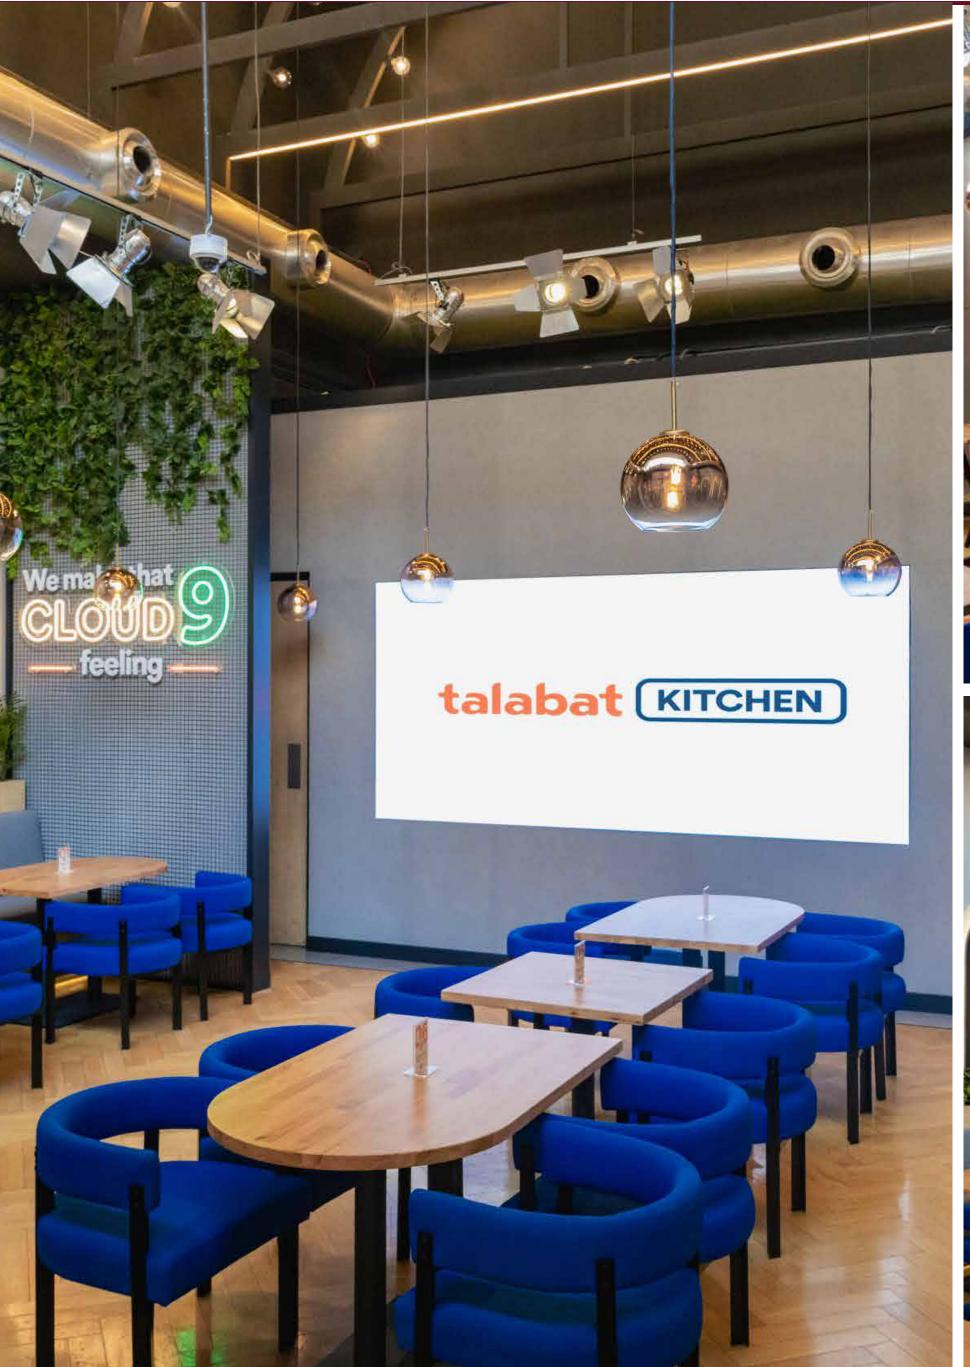

# Talabat Restaurant

#### Client

Talabat

#### Area

8500sq.ft

#### Location

City walk, Dubai