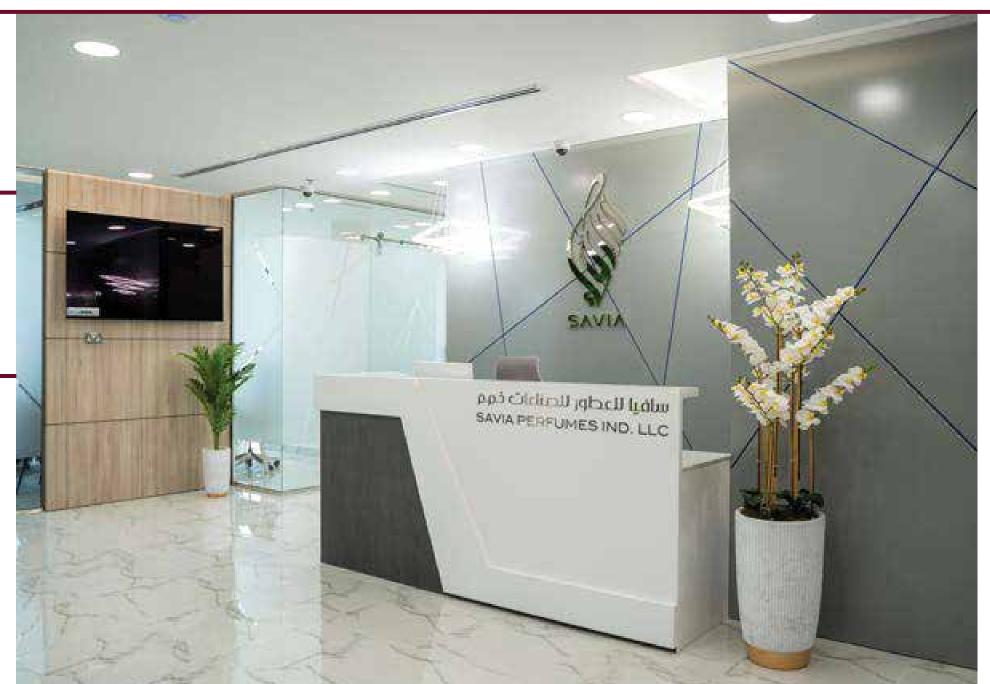

# Savia Perfumes

#### Client

Savia Perfumes

#### Area

8500 sq.ft.

## Location

Burjuman, Dubai

# Scope of Work

Design and Build
Fitout
MEP Services
Joinery works
AV & IT Integration
Authority Approvals

# **Duration of Completion**