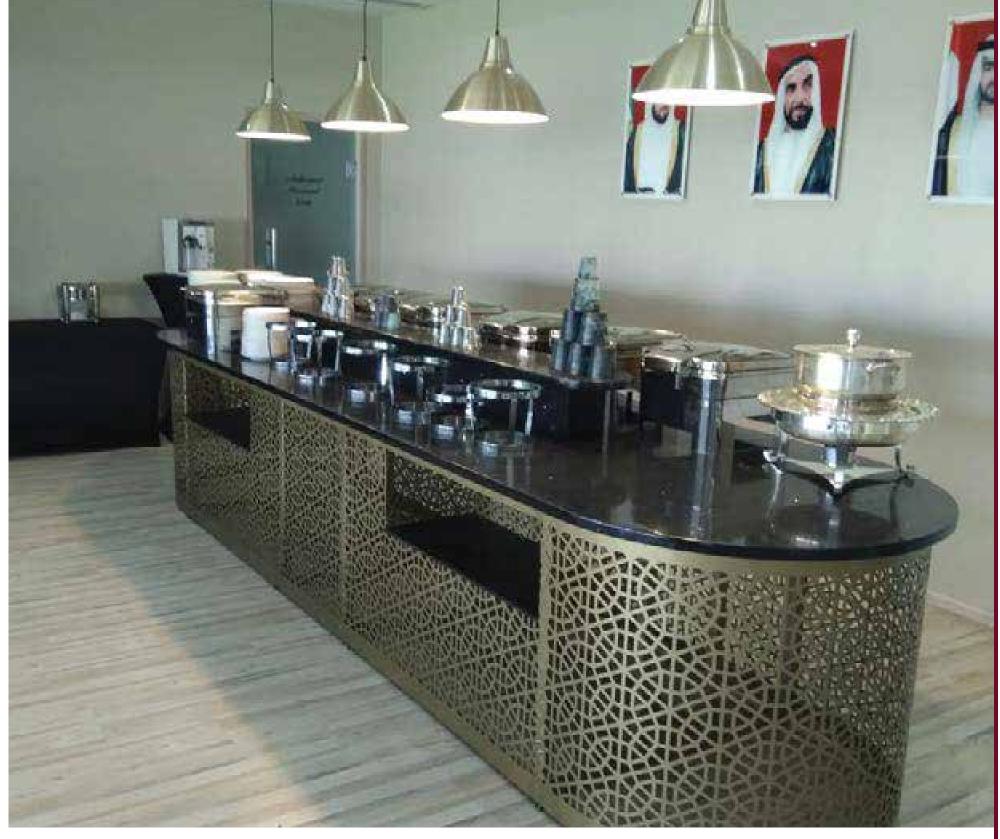

# Abu Dhabi Cricket Stadium VIP Lounge

#### Client

Abu Dhabi Cricket Stadium

#### Area

11,400 sq.ft.

#### Location

Abu Dhabi