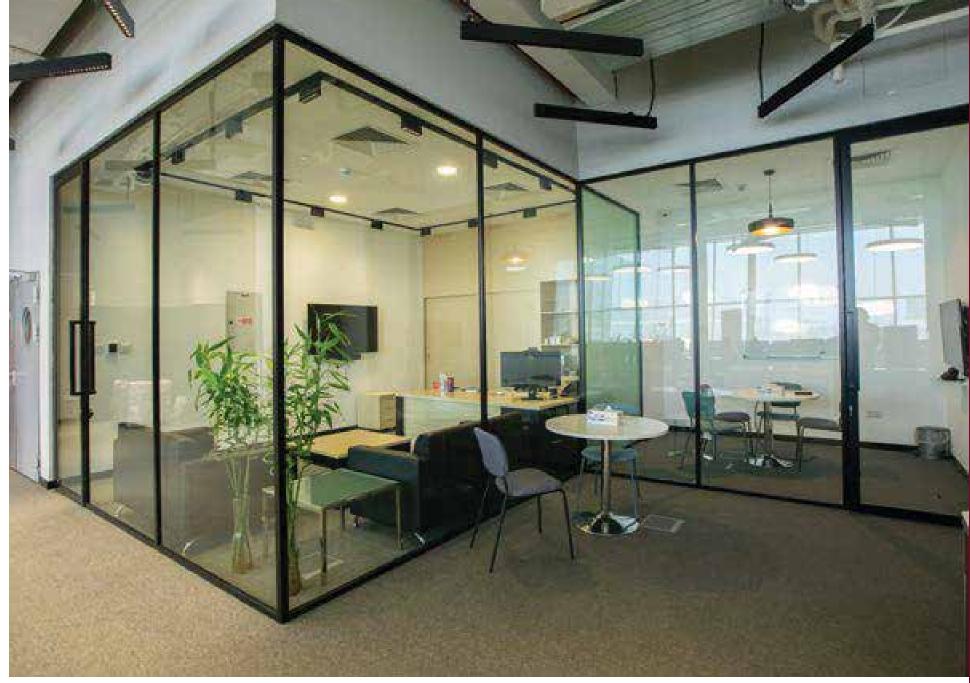

# Adchem Jafza Office

#### Client

Adchem

#### Area

9200 sq.ft. (G+1)

#### Location

JAFZA, Dubai

# Scope of Work

Design and Build
Fitout, Joinery works
MEP Services
AV, IT Integration & Accoustics
VRF System
Authority Approvals

## **Duration of Completion**