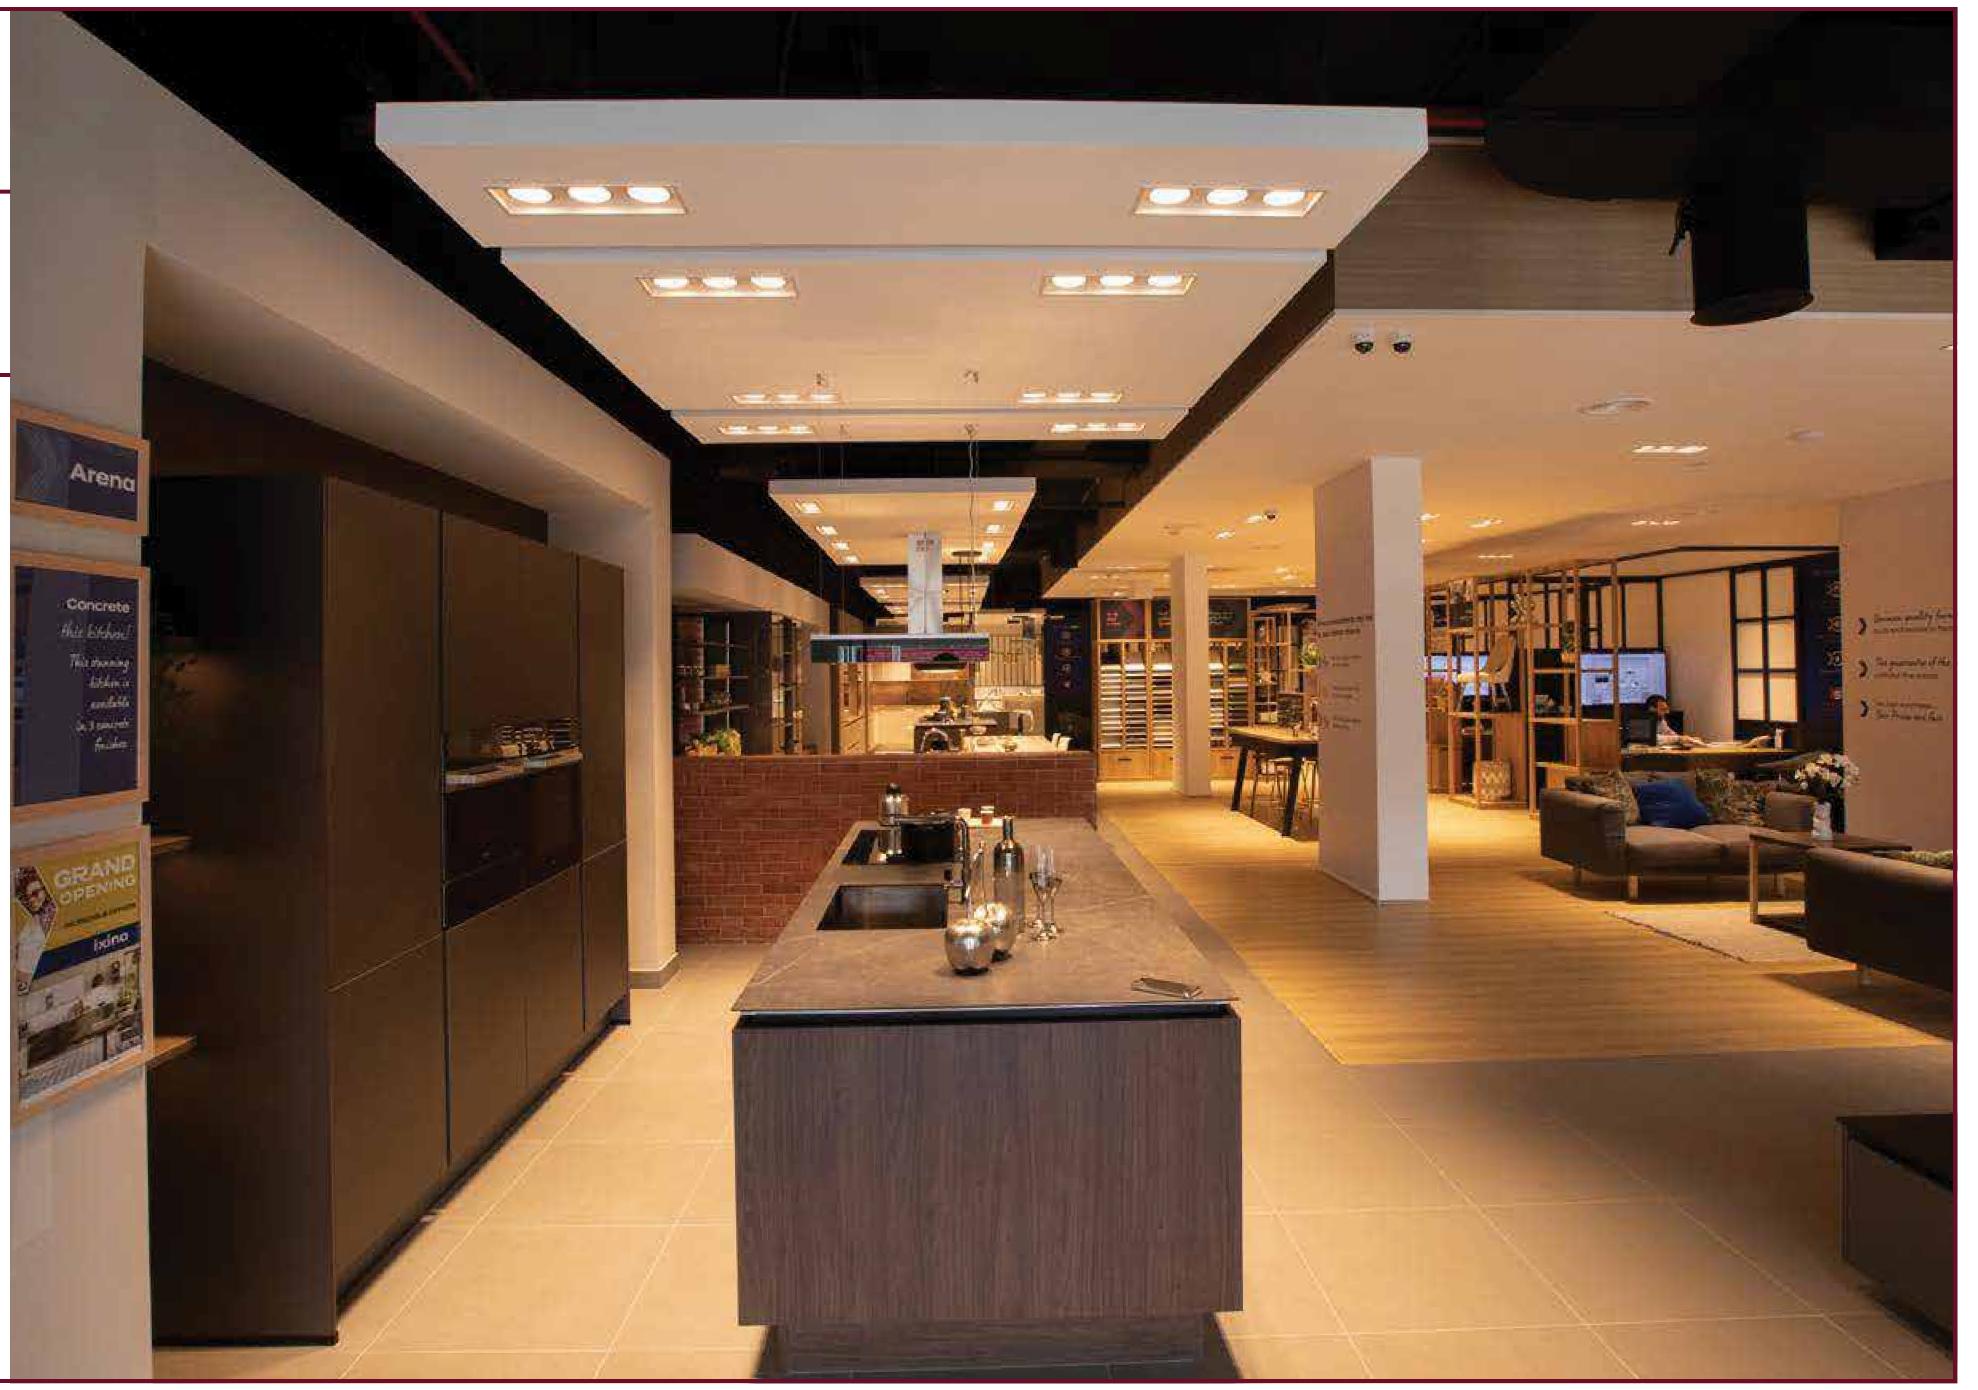

# Ixina Showroom

## Client

Al Essa Group

#### Area

7200 sq.ft.

## Location

Deira, Dubai

# Scope of Work

Design and Build Fitout Joinery works AV & IT Integration Authority Approvals

## **Duration of Completion**