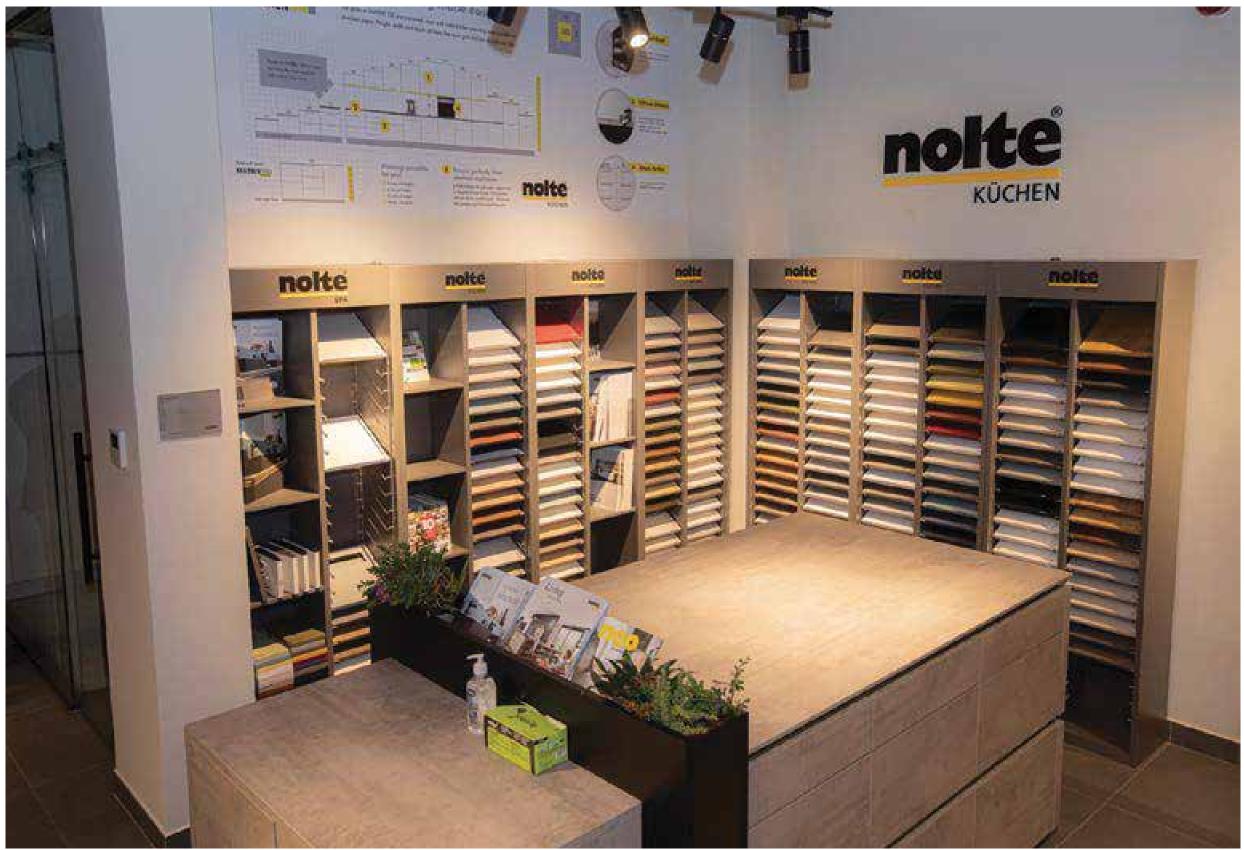

# Nolte Kuchen Showroom

#### Client

Universal Group Holding

#### Area

5200 sq.ft.

## Location

Shaikh Zayed Road, Dubai