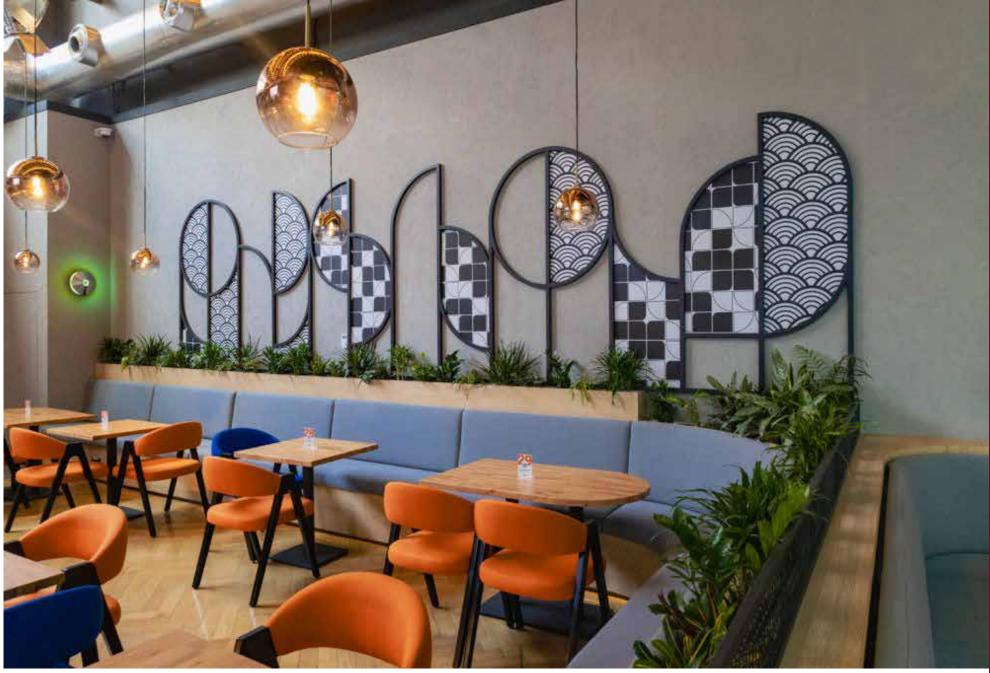

# Talabat Restaurant

#### Client

Talabat

#### Area

8500sq.ft

#### Location

City walk, Dubai