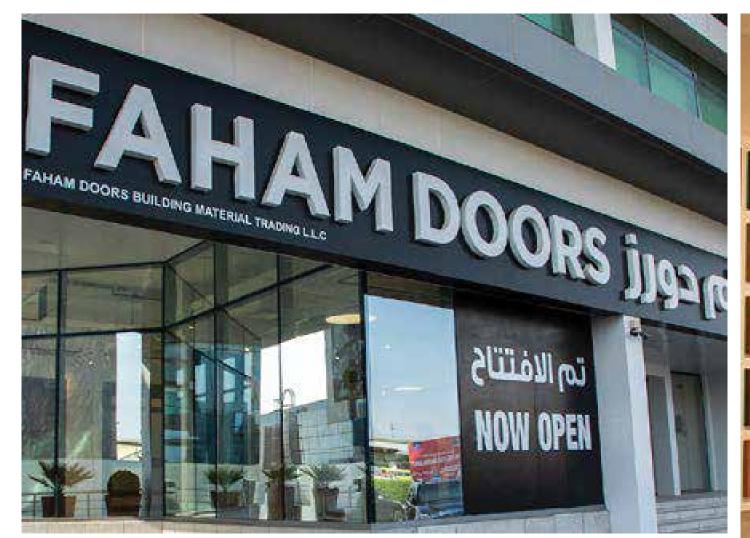

# Faham Doors Showroom

## Client

Faham Doors

#### Area

6400 sq.ft.

## Location

Shaikh Zayed Road, Dubai