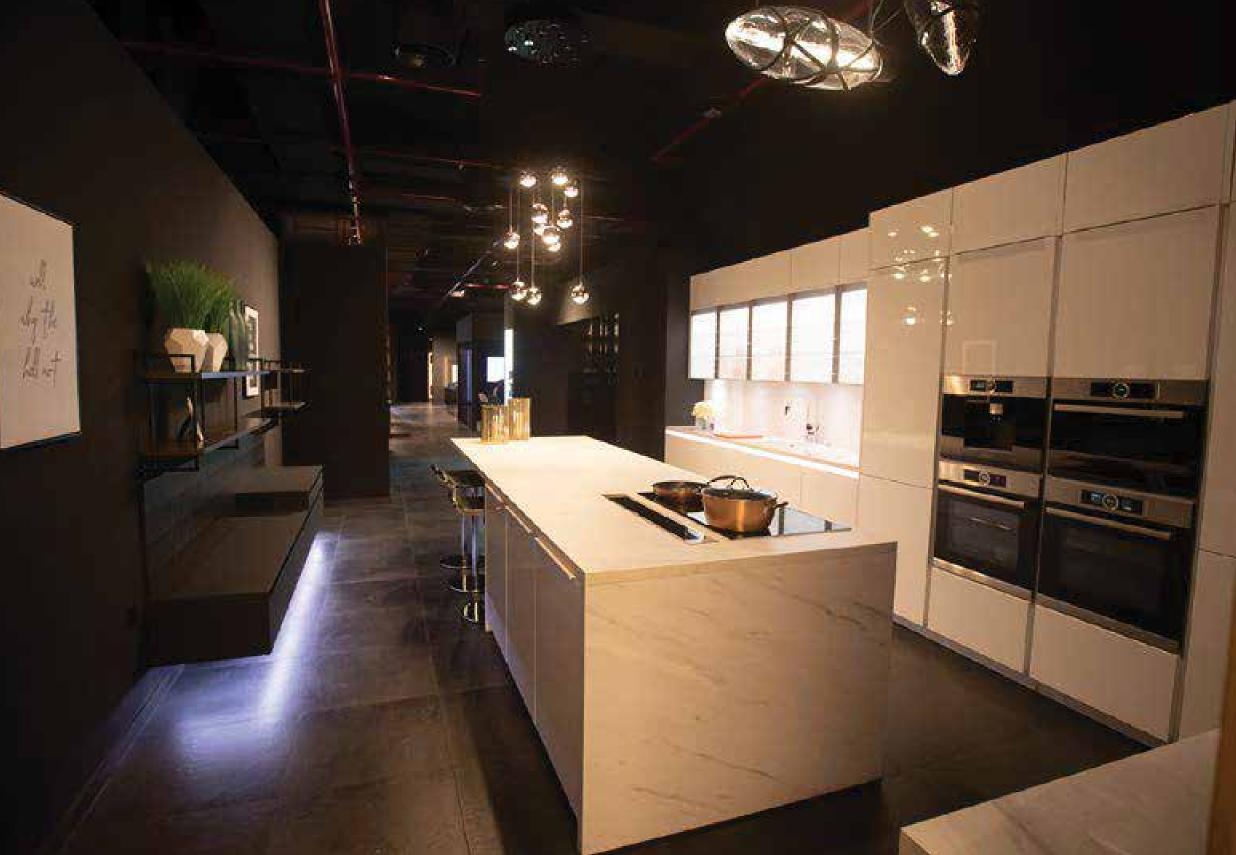

# Cuisine Plus Showroom

#### Client

Al Essa Group

#### Area

8900 sq.ft.

#### Location

Abu Dhabi

# Scope of Work

Design and Build
Fitout
MEP Services
AV & IT Integration
Civil works
Authority Approvals

# **Duration of Completion**

This design is the copyright property of Livespace. Unauthorized use or modification is strictly prohibited.