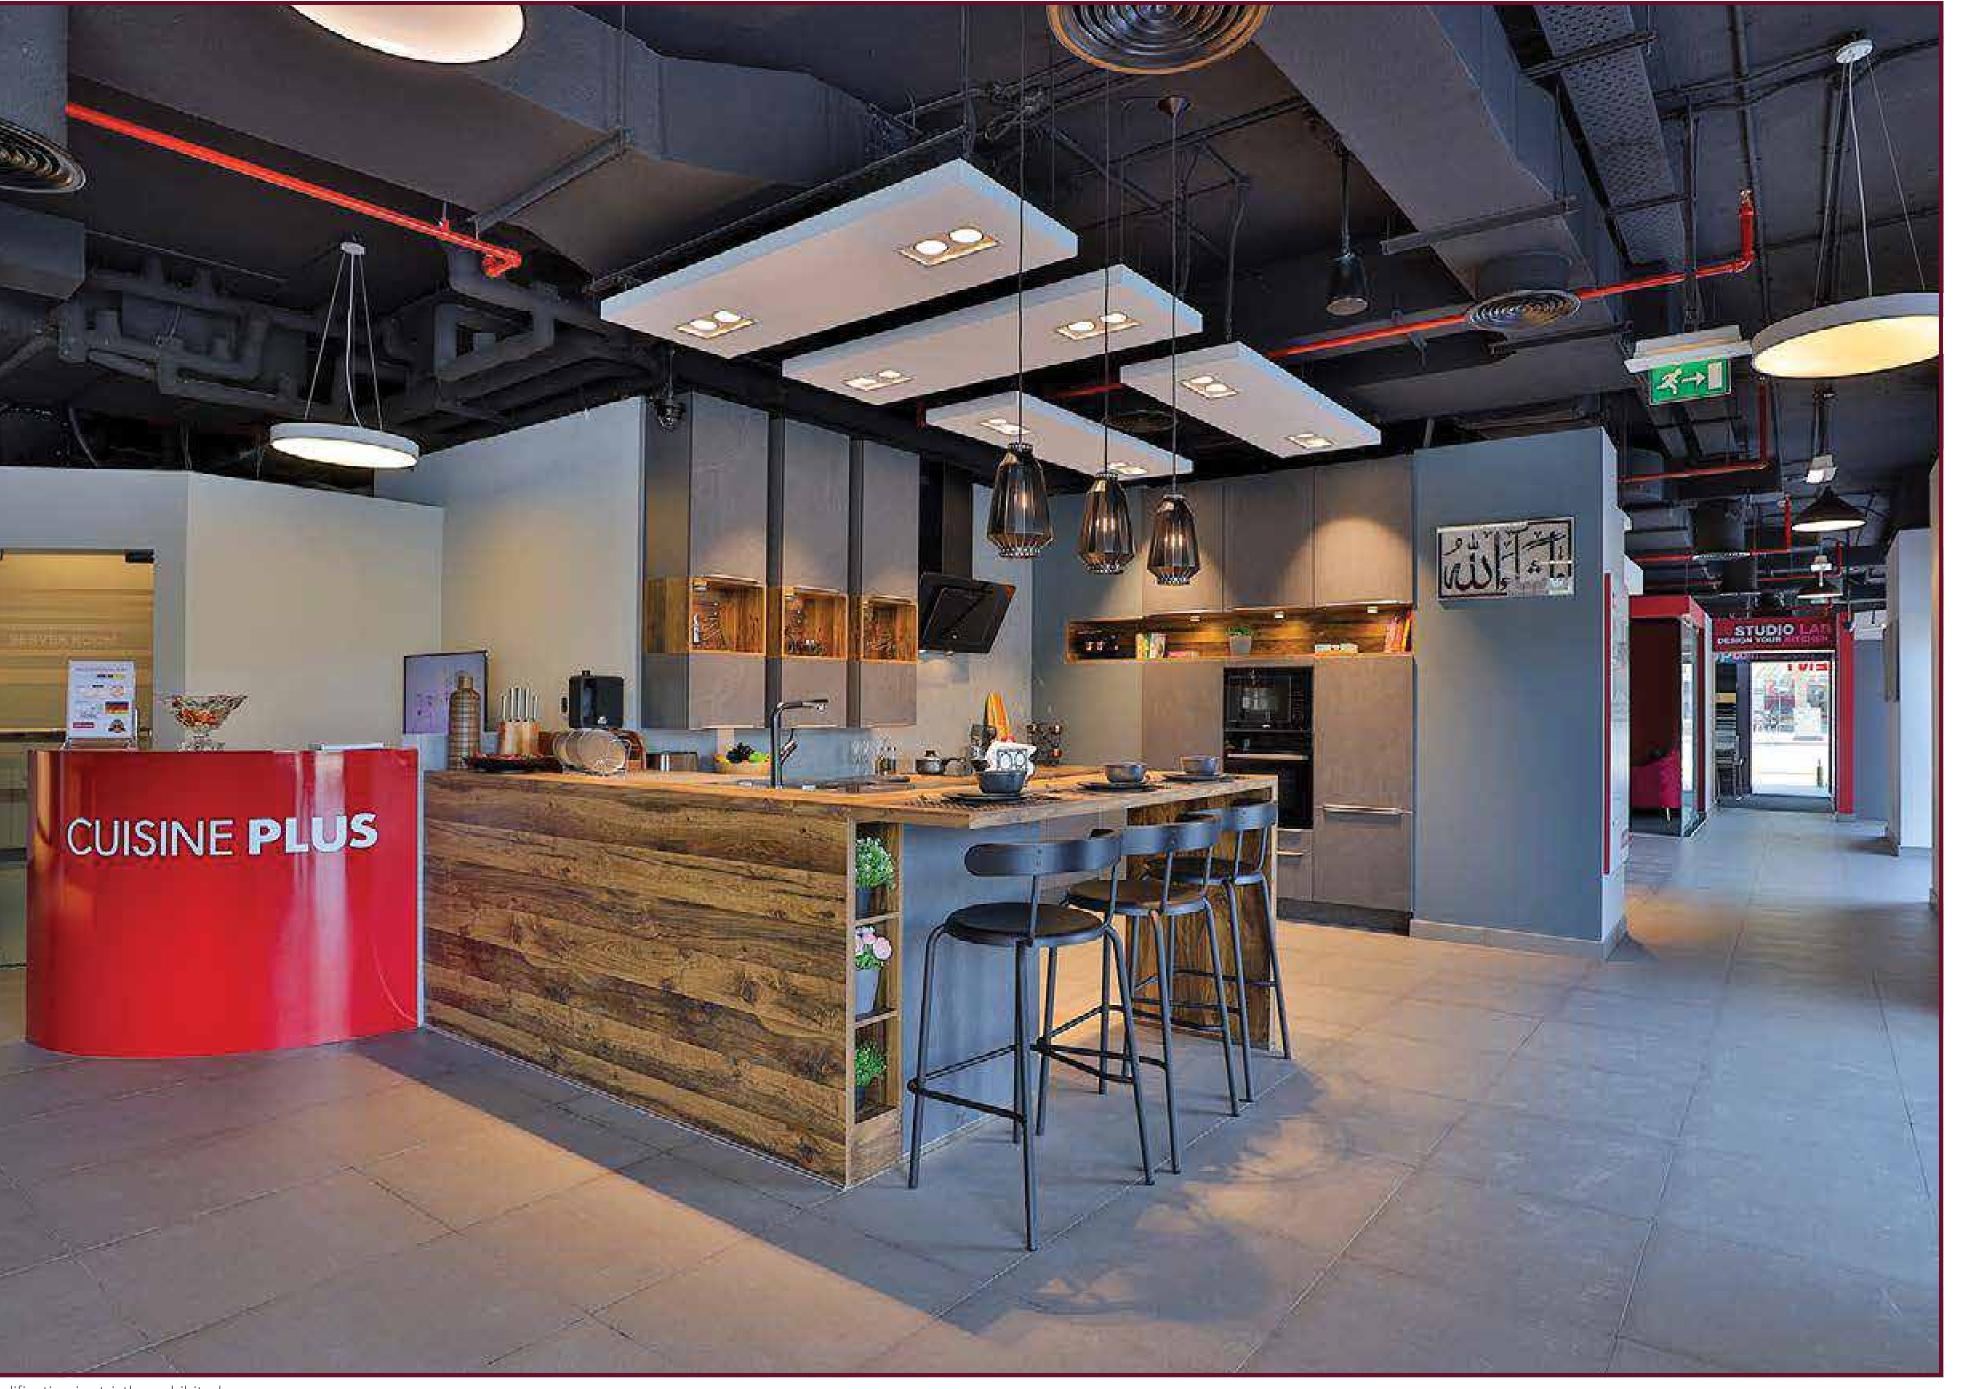

# Cuisine Plus Showroom

#### Client

Al Essa Group

#### Area

8900 sq.ft.

#### Location

Abu Dhabi

# Scope of Work

Design and Build
Fitout
MEP Services
AV & IT Integration
Civil works
Authority Approvals

# **Duration of Completion**

This design is the copyright property of Livespace. Unauthorized use or modification is strictly prohibited.