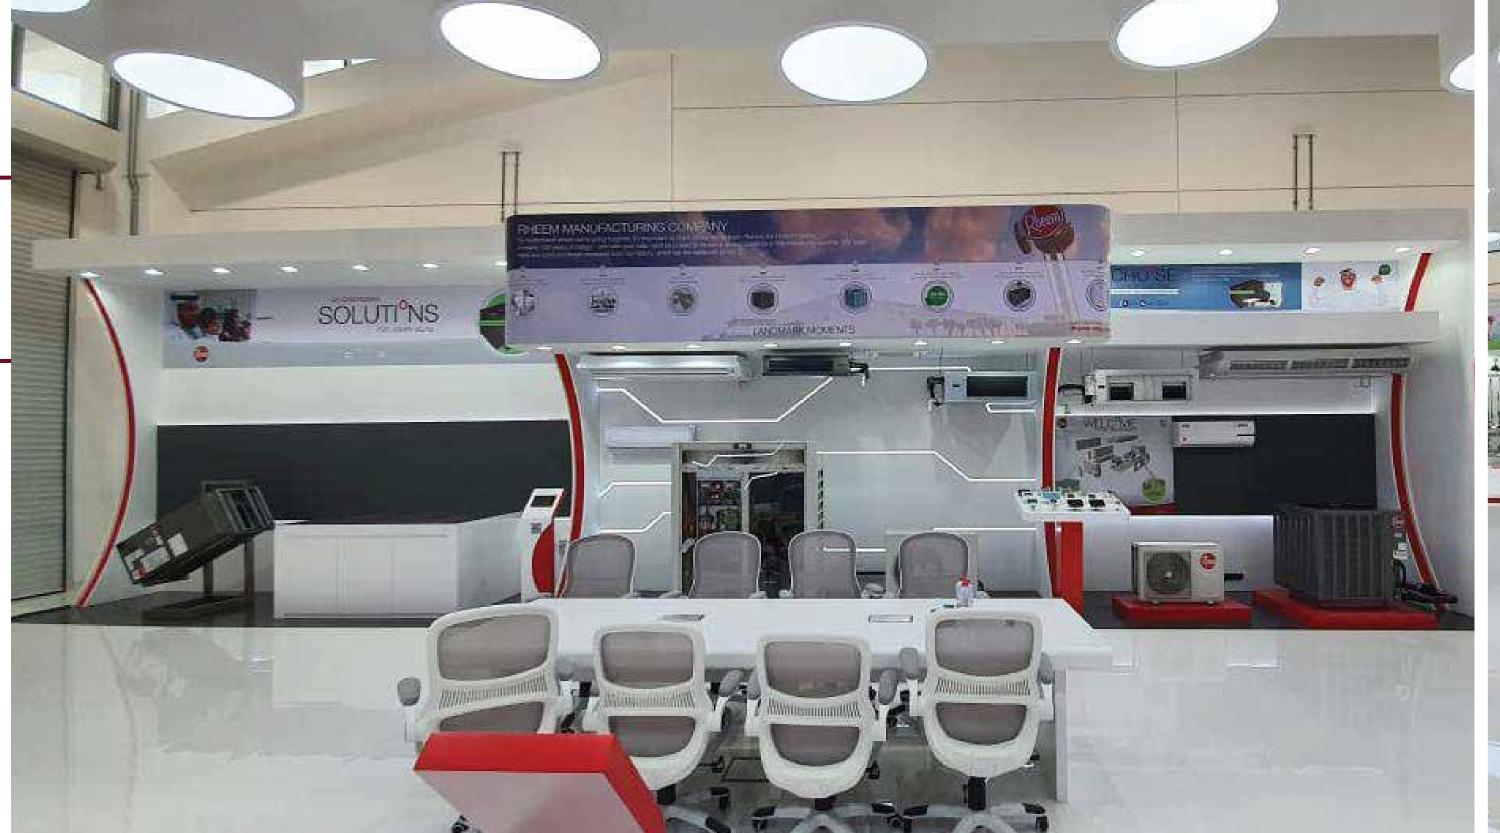

# Rheem Innovation Center

## Client

Al Shirawi Group

#### Area

5200 sq.ft.

#### Location

Dubai Silicon Oasis, Dubai