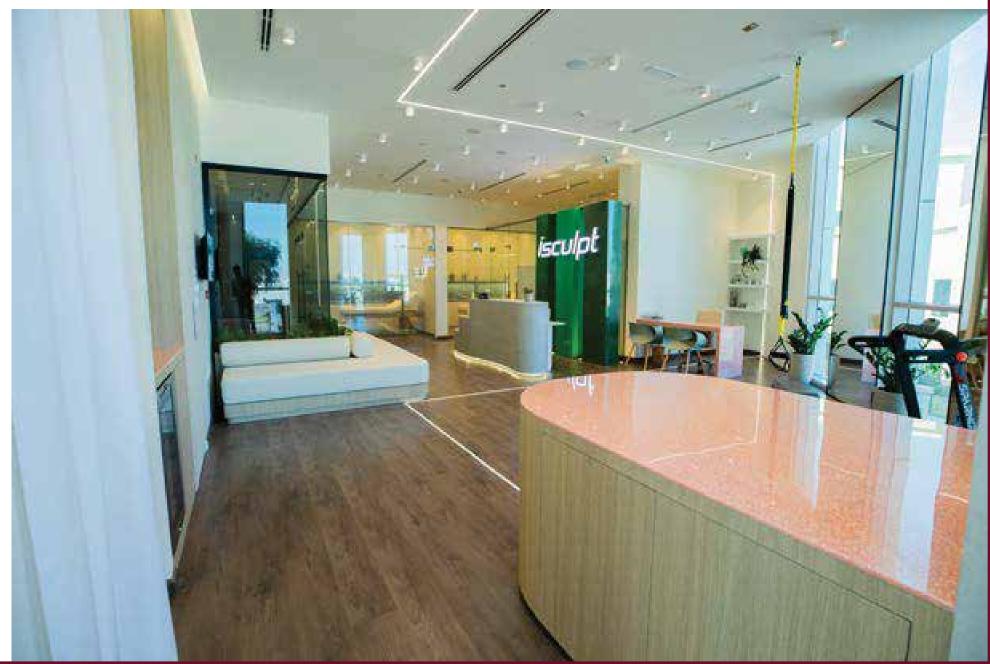

# Isculpt Jumeirah

## Client

Isculpt

#### Area

3200 sq.ft.

## Location

Jumeirah

# Scope of Work

Design and Build
Fitout
MEP Services
Joinery works
AV & IT Integration
Authority Approvals

## **Duration of Completion**