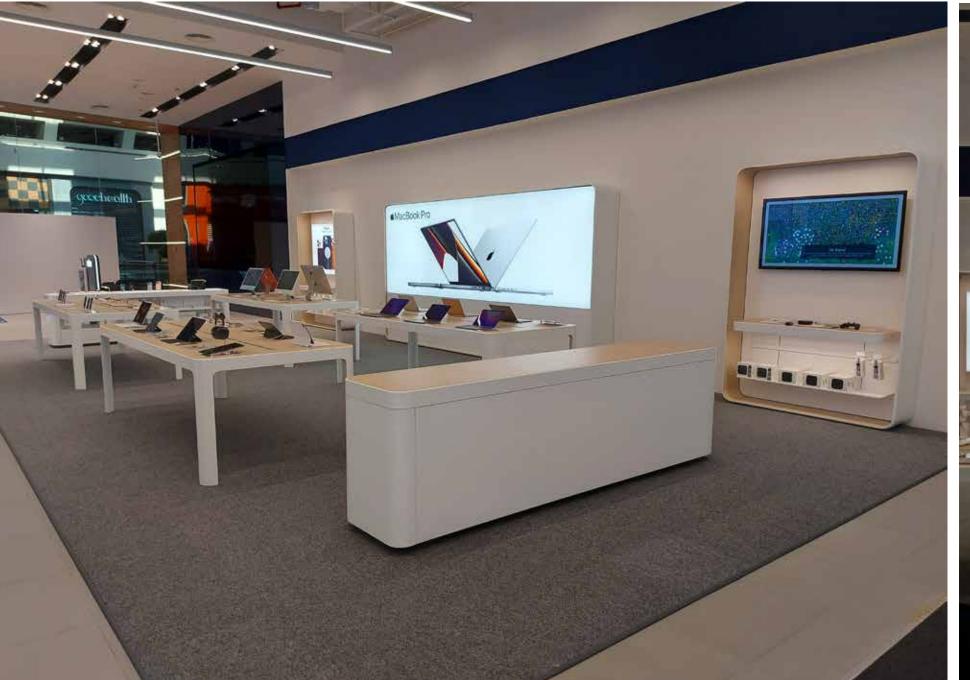

# Apple Store in Store

#### Client

Apple

## Area

1000 sq.ft

## Location

The Dubai Mall, Dubai