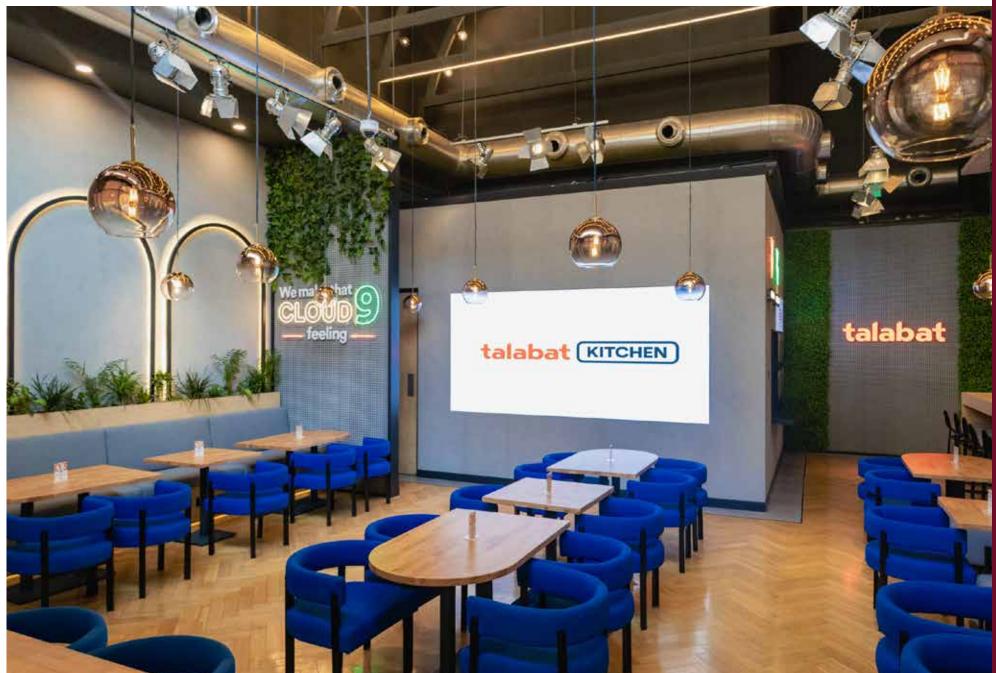

# Talabat Restaurant

#### Client

Talabat

#### Area

8500sq.ft

#### Location

City walk, Dubai