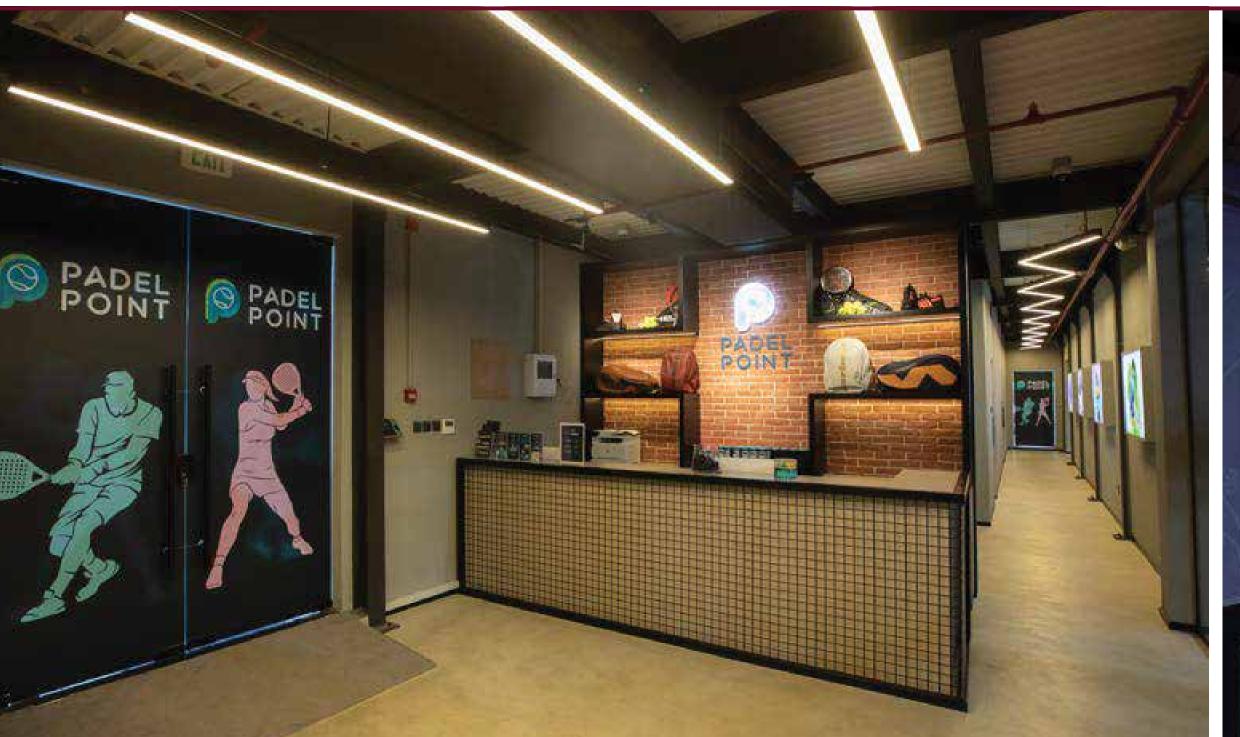

# Padel Point Ras Al Khor

#### Client

Padel Point

#### Area

20,000 sq.ft.

## Location

Ras Al Khor, Dubai