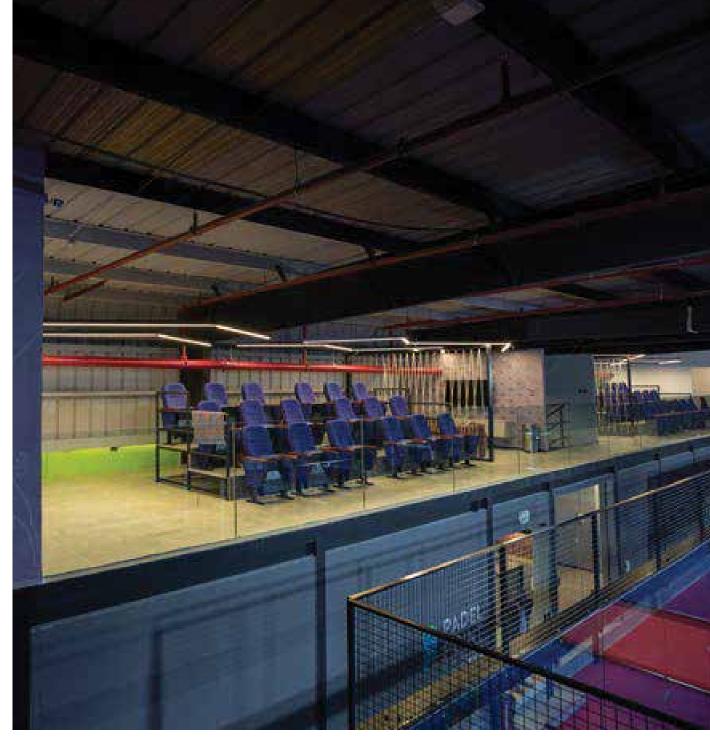

# Padel Point Ras Al Khor

#### Client

Padel Point

#### Area

20,000 sq.ft.

## Location

Ras Al Khor, Dubai

# Scope of Work

Design and Build
Fitout
MEP Services
Joinery works
AV & IT Integration
Authority Approvals
ARF SYSTEM