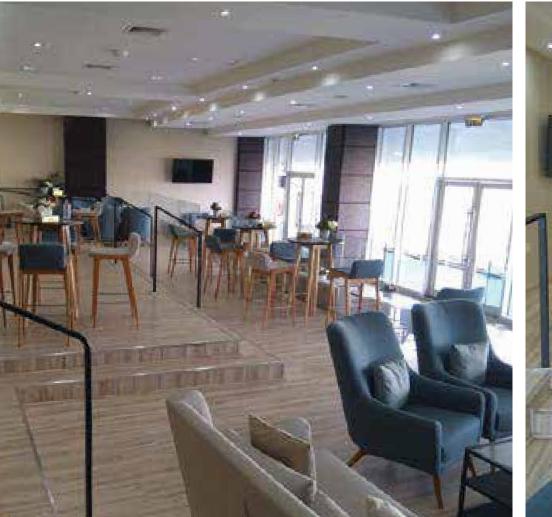

# Abu Dhabi Cricket Stadium VIP Lounge

#### Client

Abu Dhabi Cricket Stadium

#### Area

11,400 sq.ft.

#### Location

Abu Dhabi

## Scope of Work

Design and Build
Joinery works
AV & IT Integration
Furniture, fixtures and equipment
Authority Approvals

# **Duration of Completion**