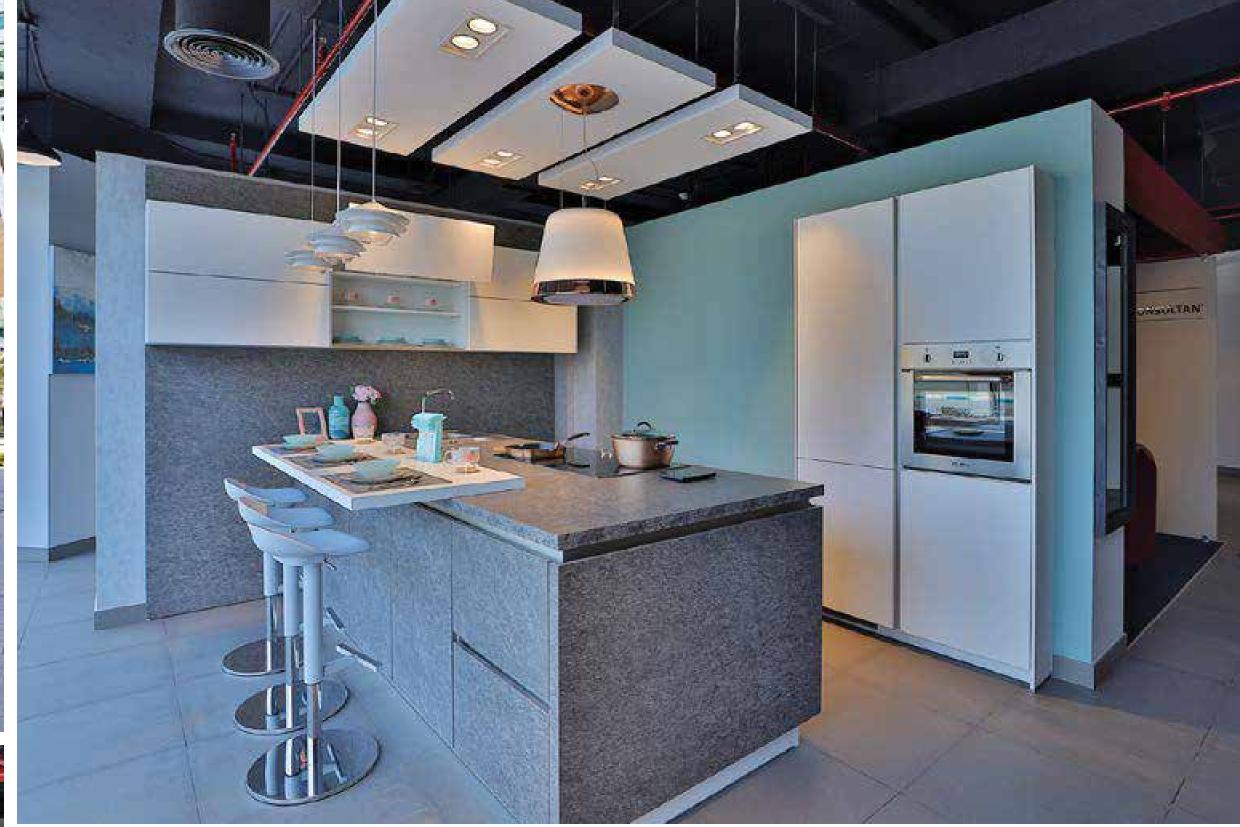

# Cuisine Plus Showroom

#### Client

Al Essa Group

#### Area

8900 sq.ft.

#### Location

Abu Dhabi

# Scope of Work

Design and Build
Fitout
MEP Services
AV & IT Integration
Civil works
Authority Approvals

# **Duration of Completion**

This design is the copyright property of Livespace. Unauthorized use or modification is strictly prohibited.