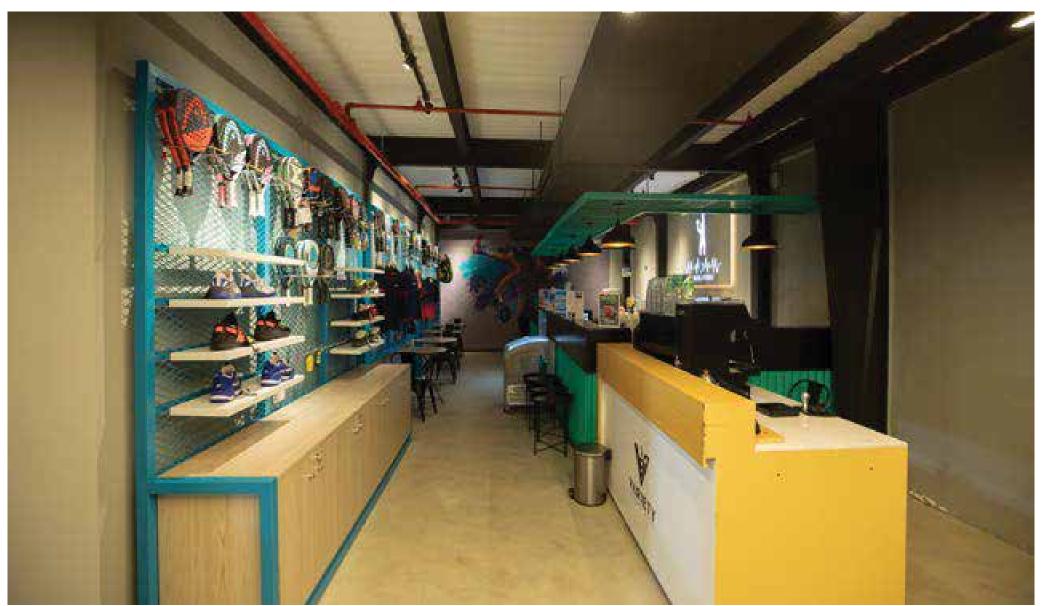

# Padel Point Ras Al Khor

#### Client

Padel Point

#### Area

20,000 sq.ft.

## Location

Ras Al Khor, Dubai