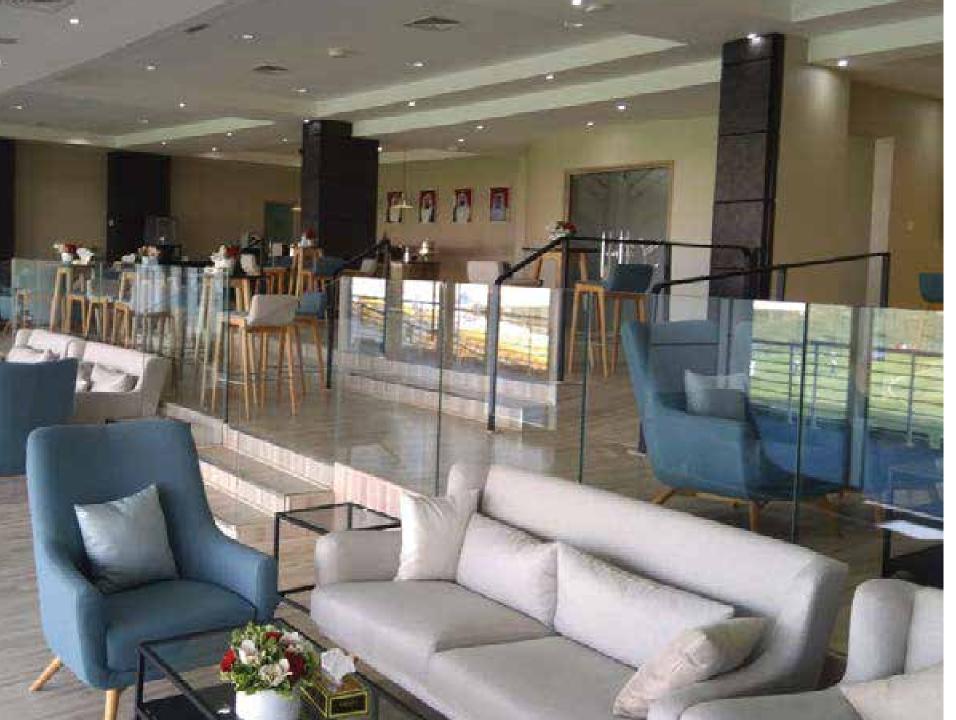

# Abu Dhabi Cricket Stadium VIP Lounge

#### Client

Abu Dhabi Cricket Stadium

#### Area

11,400 sq.ft.

#### Location

Abu Dhabi