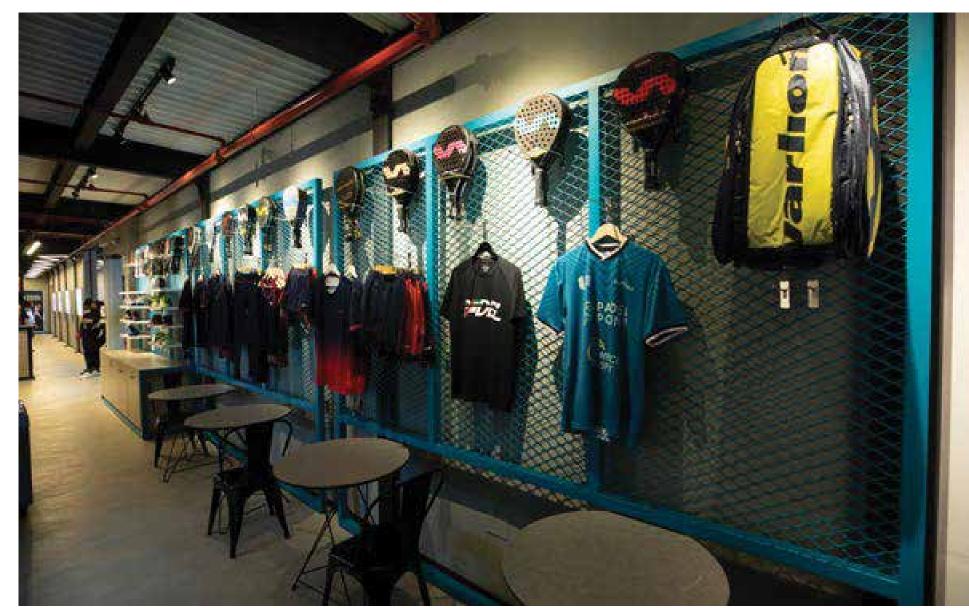

# Padel Point Ras Al Khor

#### Client

Padel Point

#### Area

20,000 sq.ft.

## Location

Ras Al Khor, Dubai