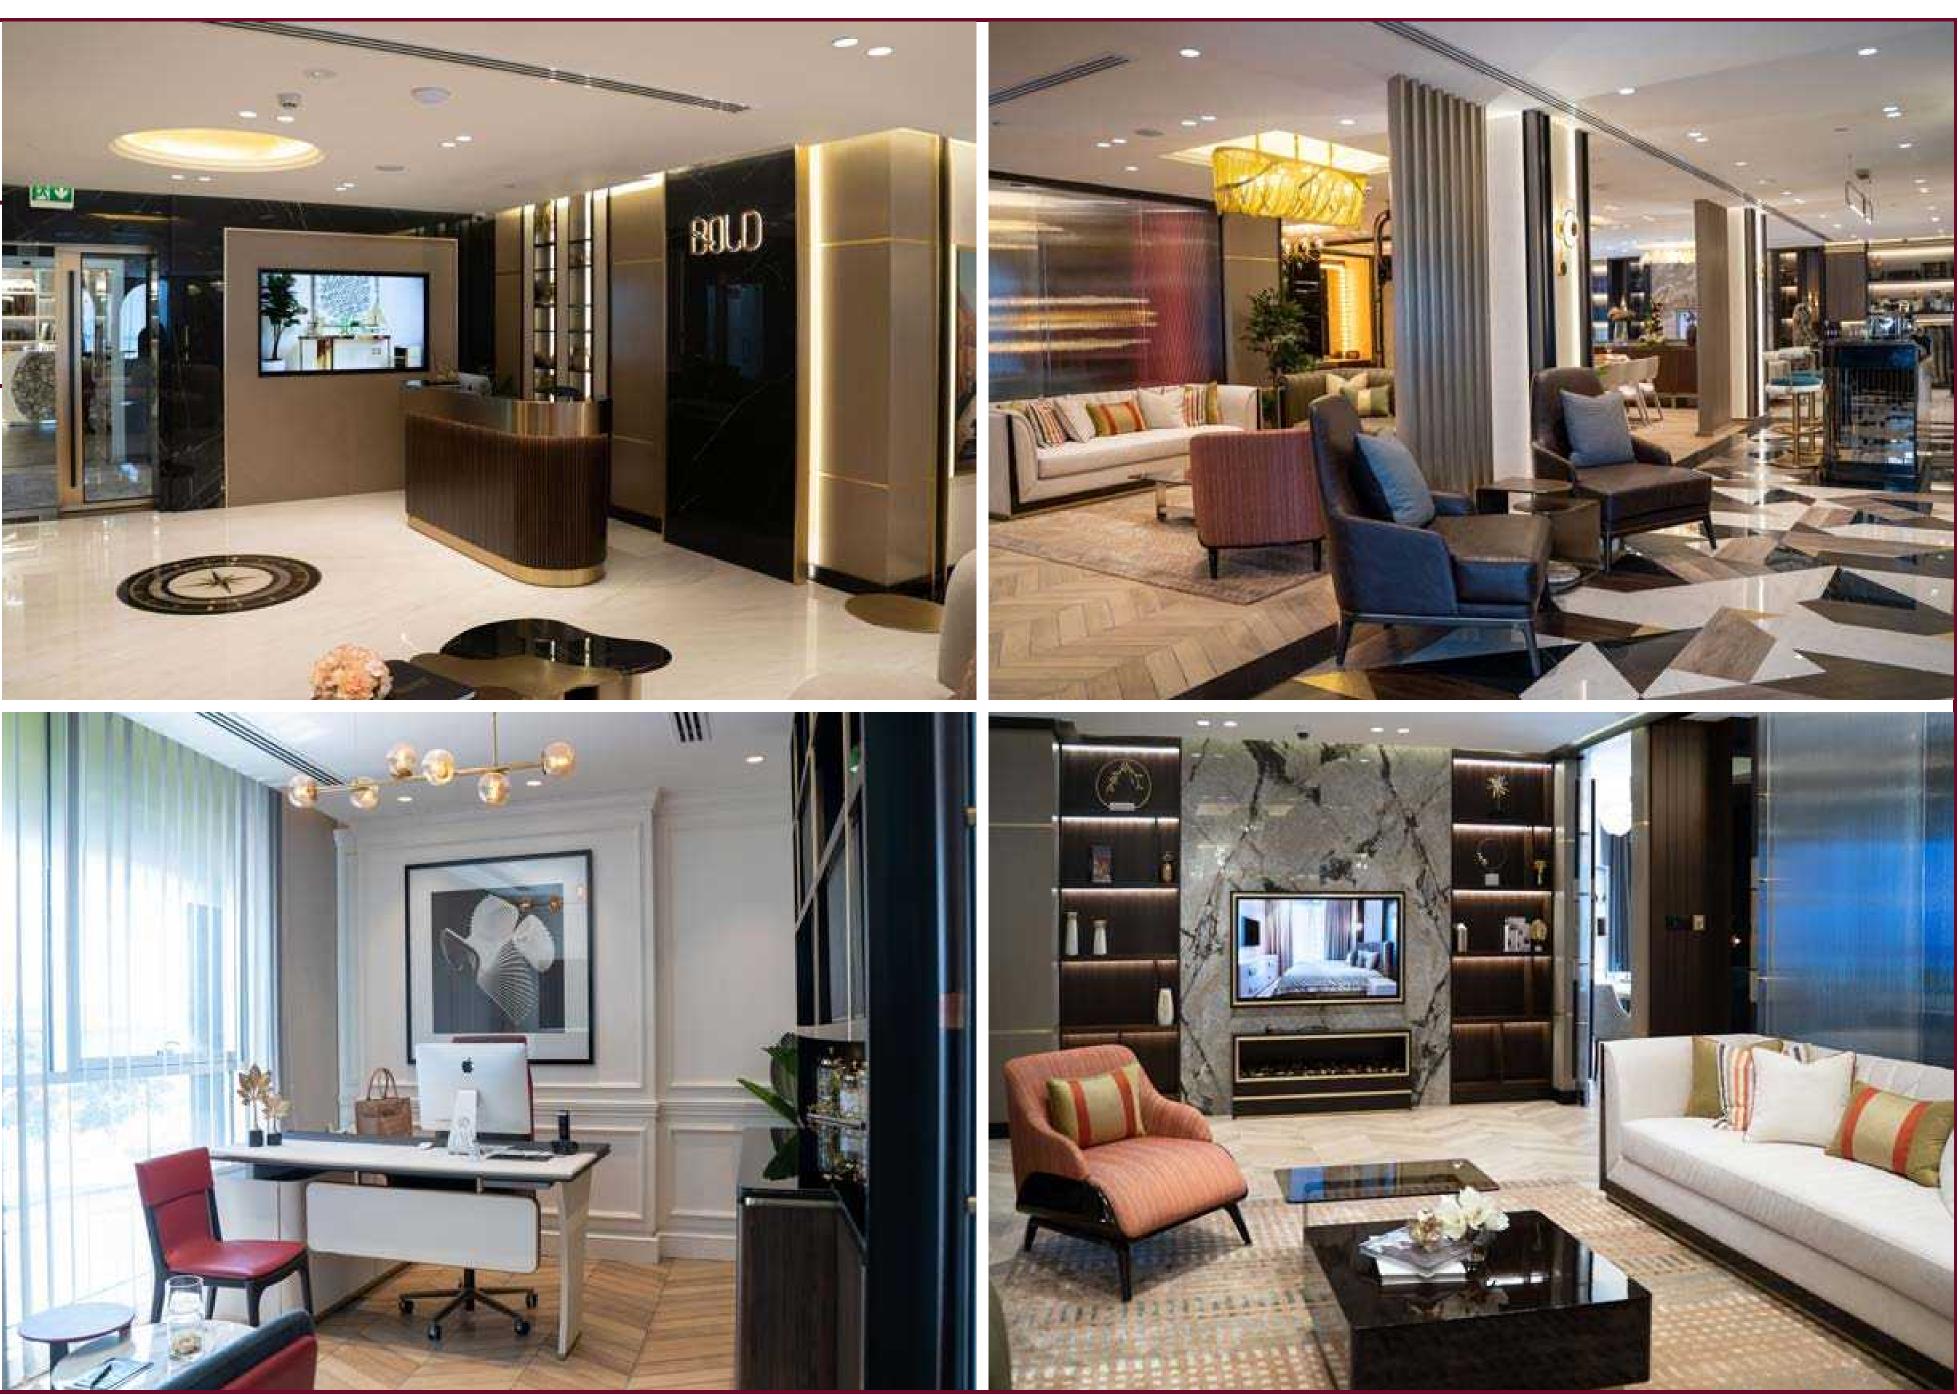

## **BOLD Interiors**

**Client** Bold Interiors

**Area** 5300 sq.ft.

**Location** Sheikh Zayed Rd, Dubai

### Scope of Work

Design and Build Fitout MEP Services Joinery works AV & IT Integration Authority Approvals

### Duration of Completion

45 Days