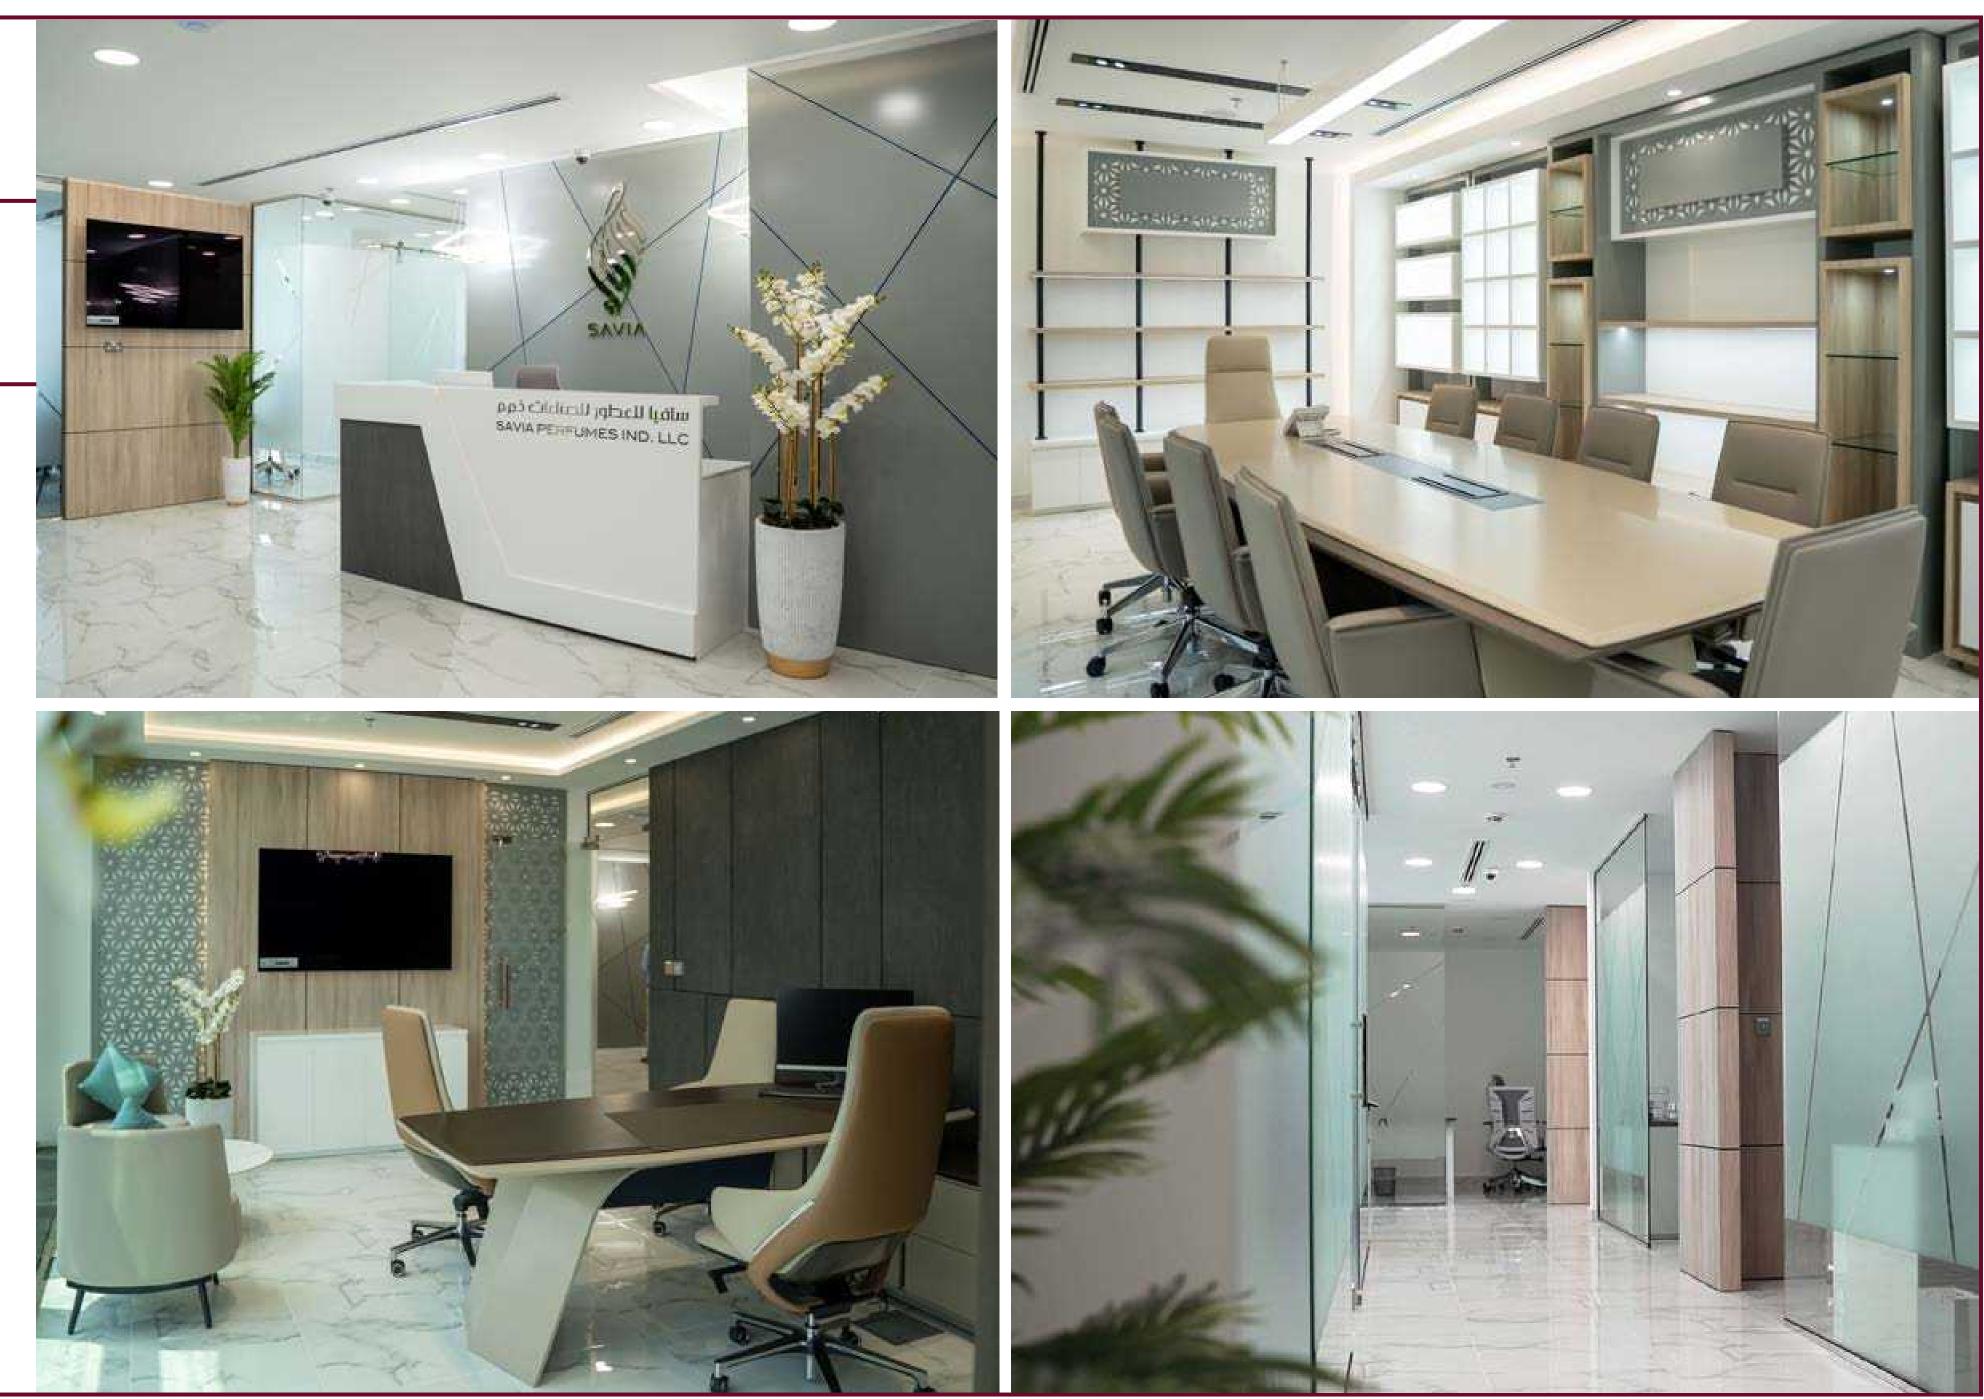

## Savia Perfumes

**Client** Savia Perfumes

**Area** 8500 sq.ft.

**Location** Burjuman, Dubai

### Scope of Work

Design and Build Fitout MEP Services Joinery works AV & IT Integration Authority Approvals

**Duration of Completion** 