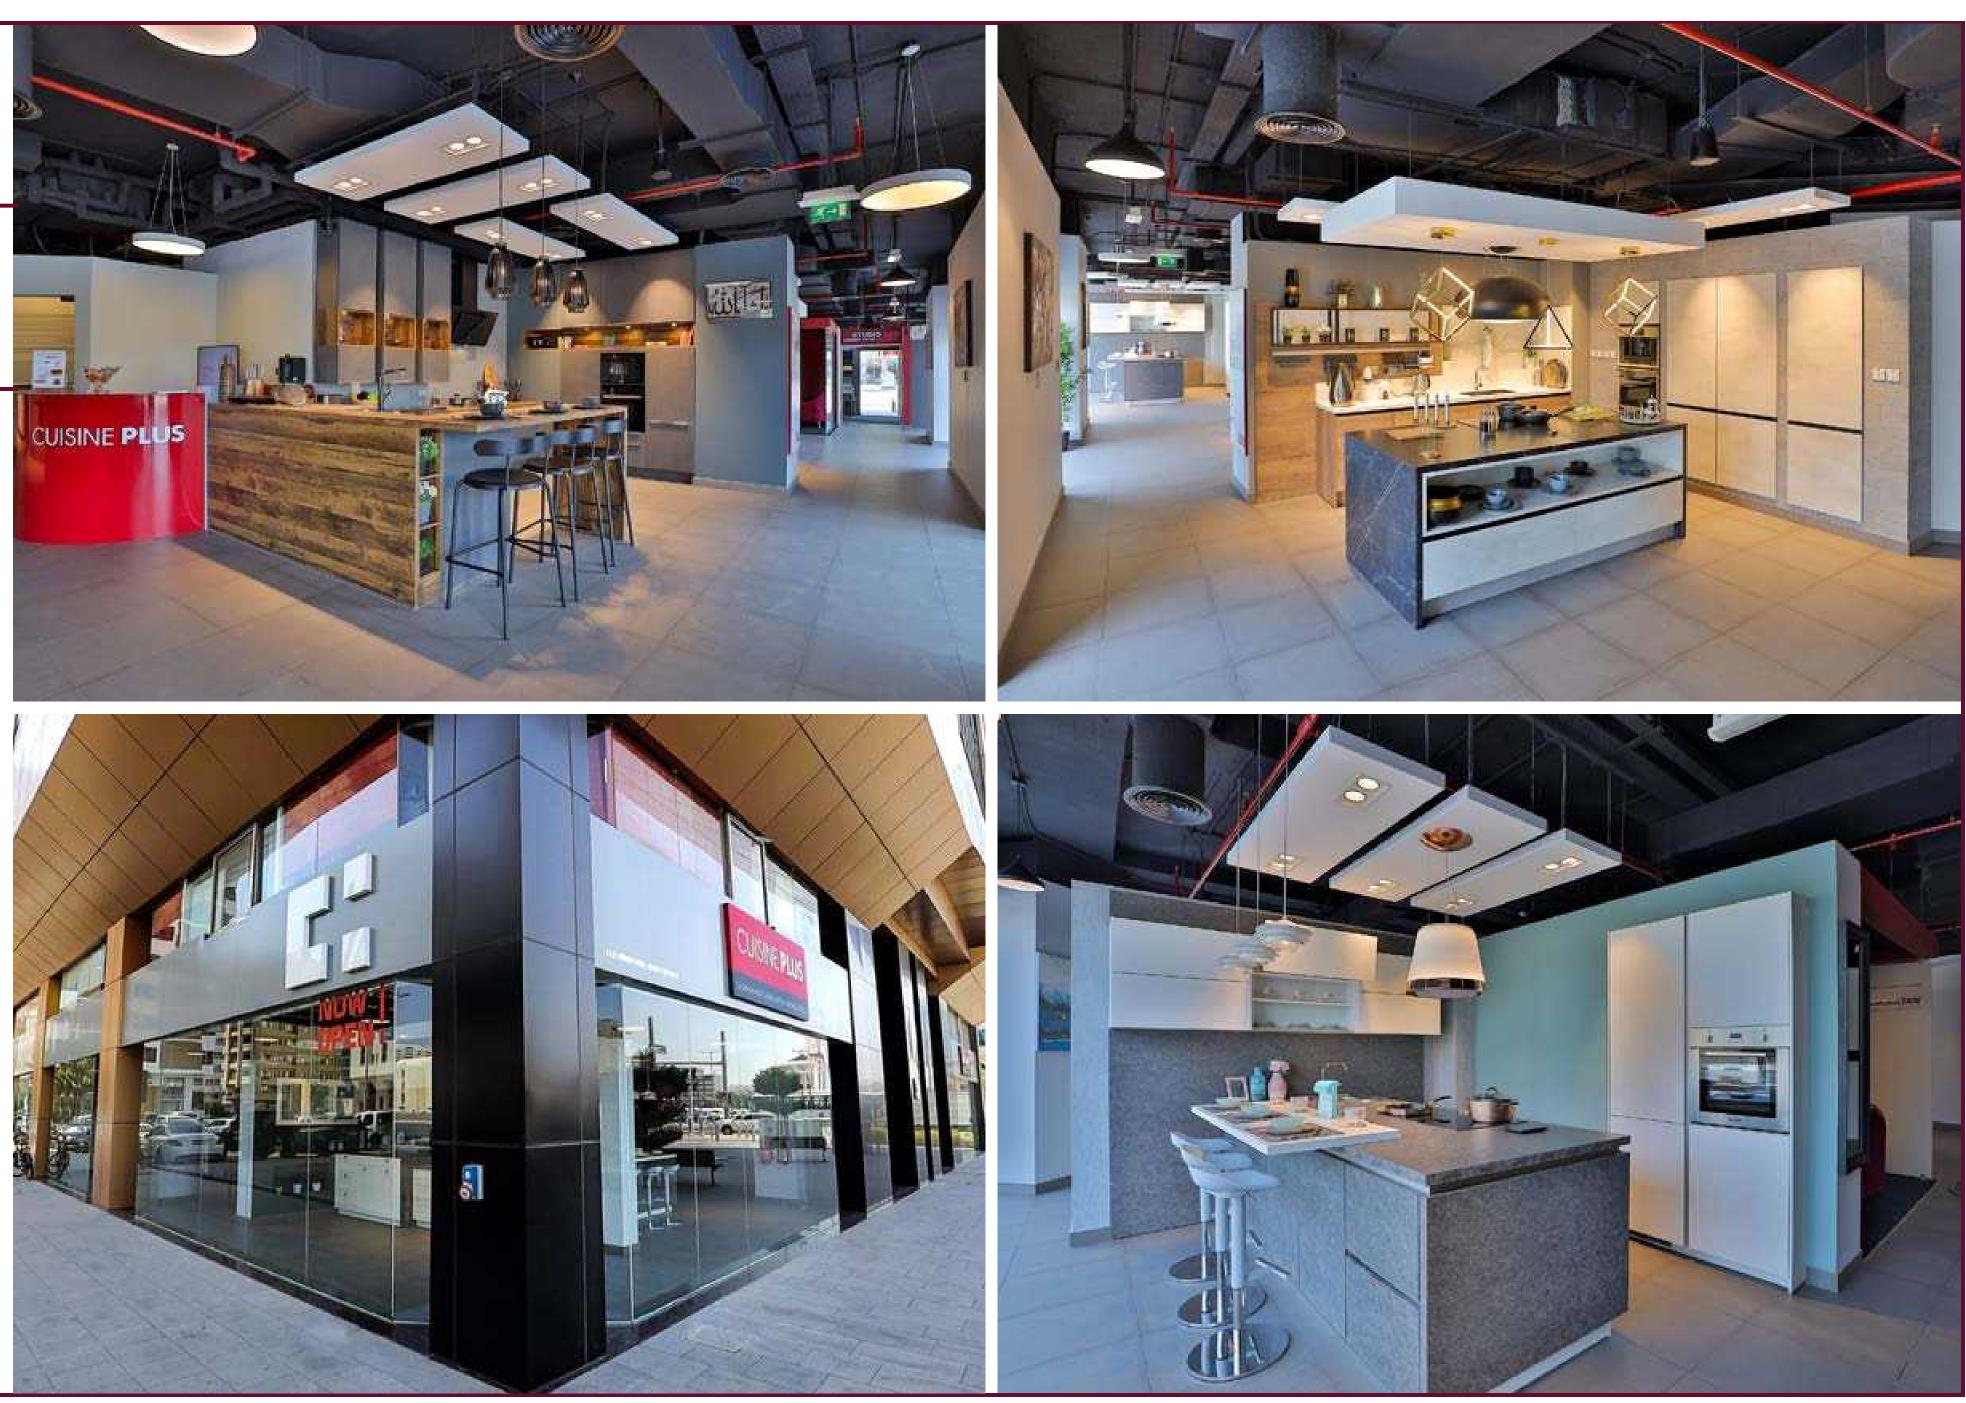

## Cuisine Plus Showroom

**Client** Al Essa Group

**Area** 8900 sq.ft.

**Location** Abu Dhabi

#### Scope of Work

Design and Build Fitout MEP Services AV & IT Integration Civil works Authority Approvals

**Duration of Completion** 60 Days