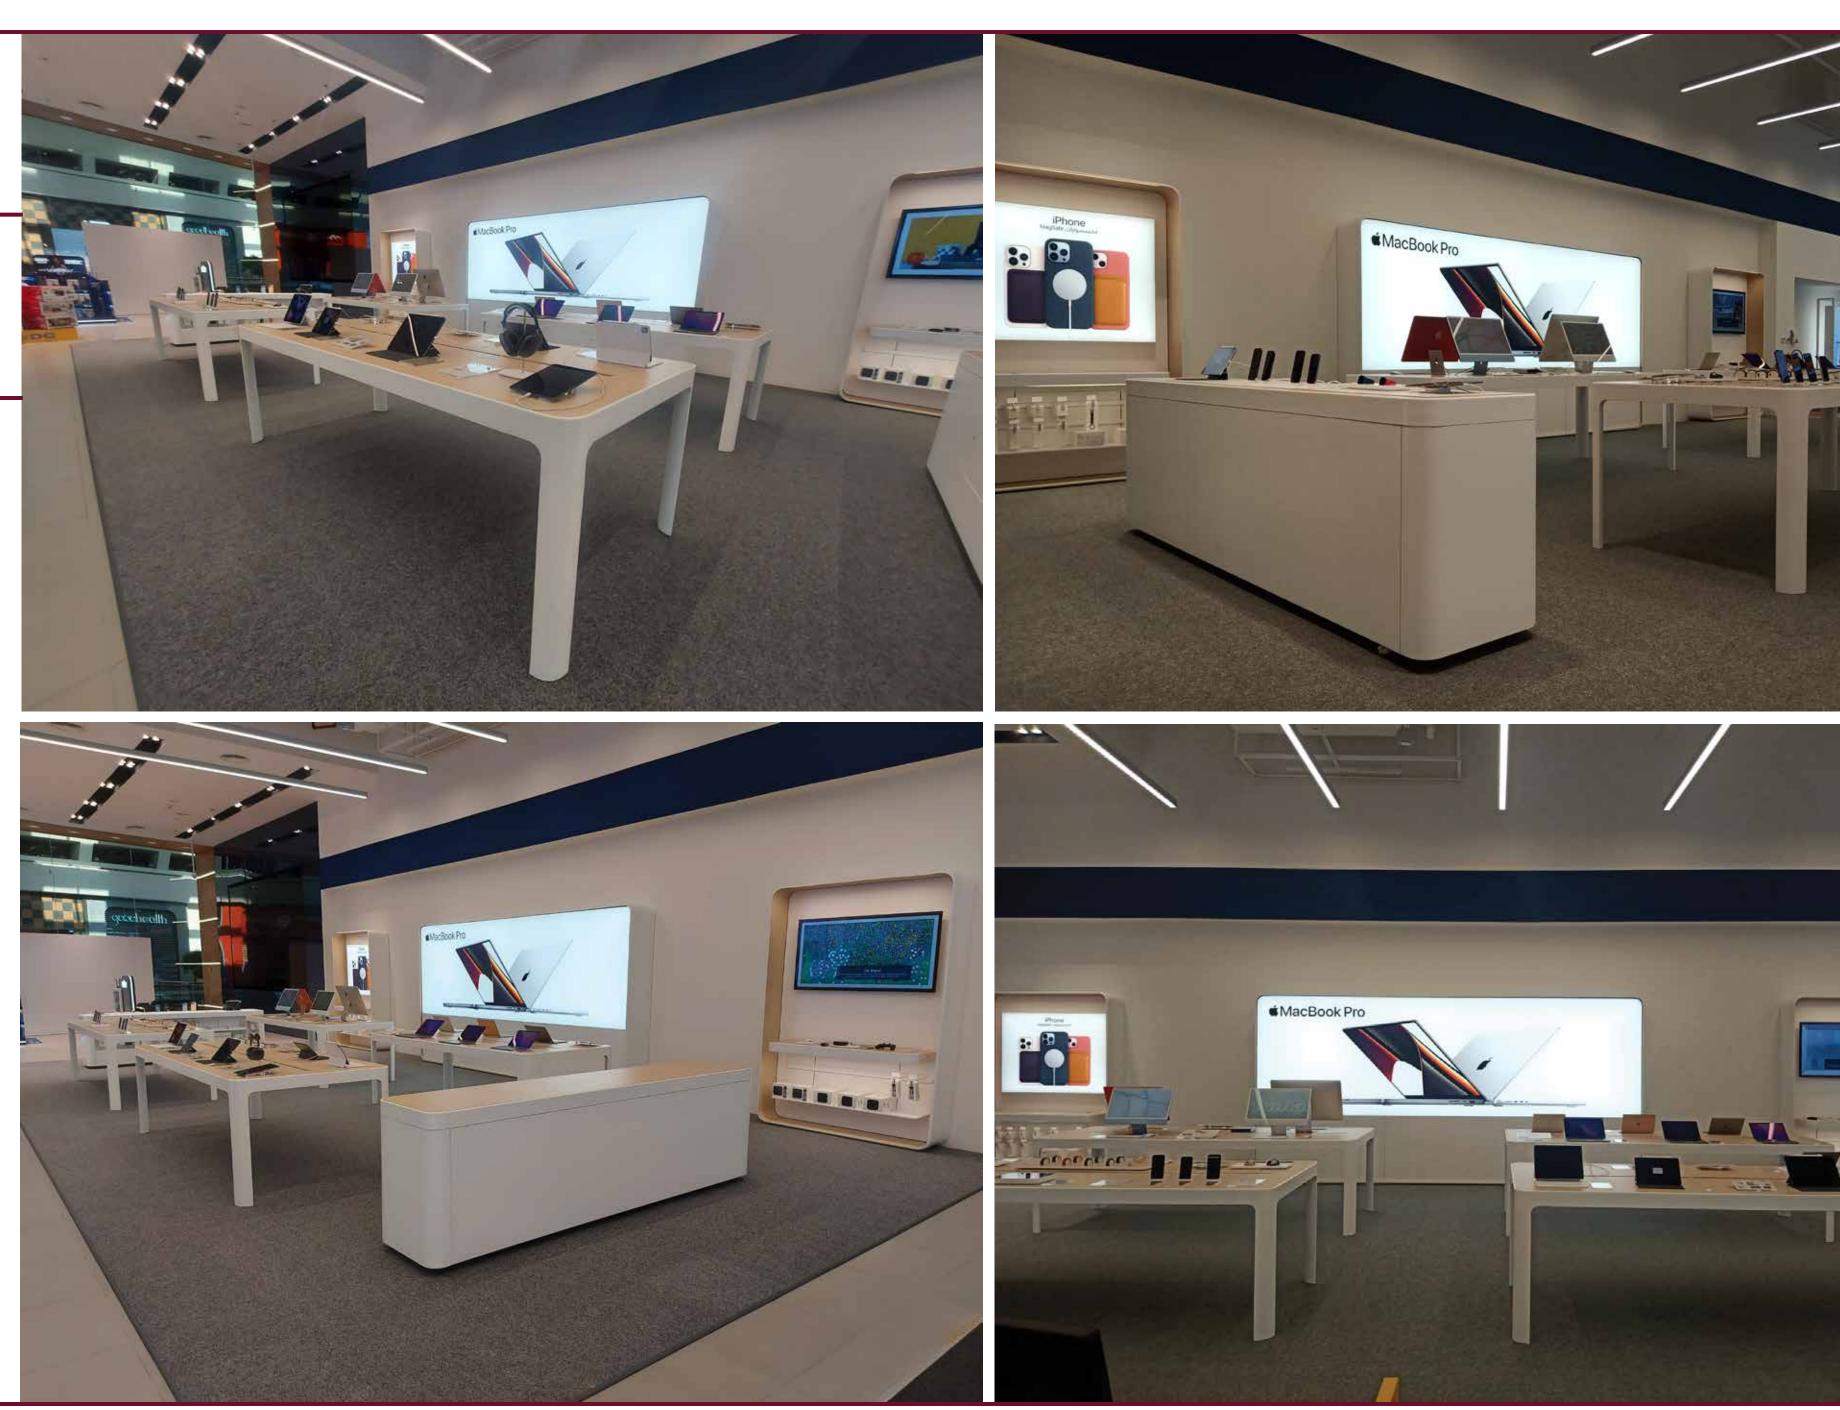

## Apple Store in Store

#### **Client** Apple

**Area** 1000 sq .ft

**Location** The Dubai Mall, Dubai

#### Scope of Work Build Fitout MEP Services AV & IT Integration

Authority Approvals

### **Duration of Completion**

7 Days