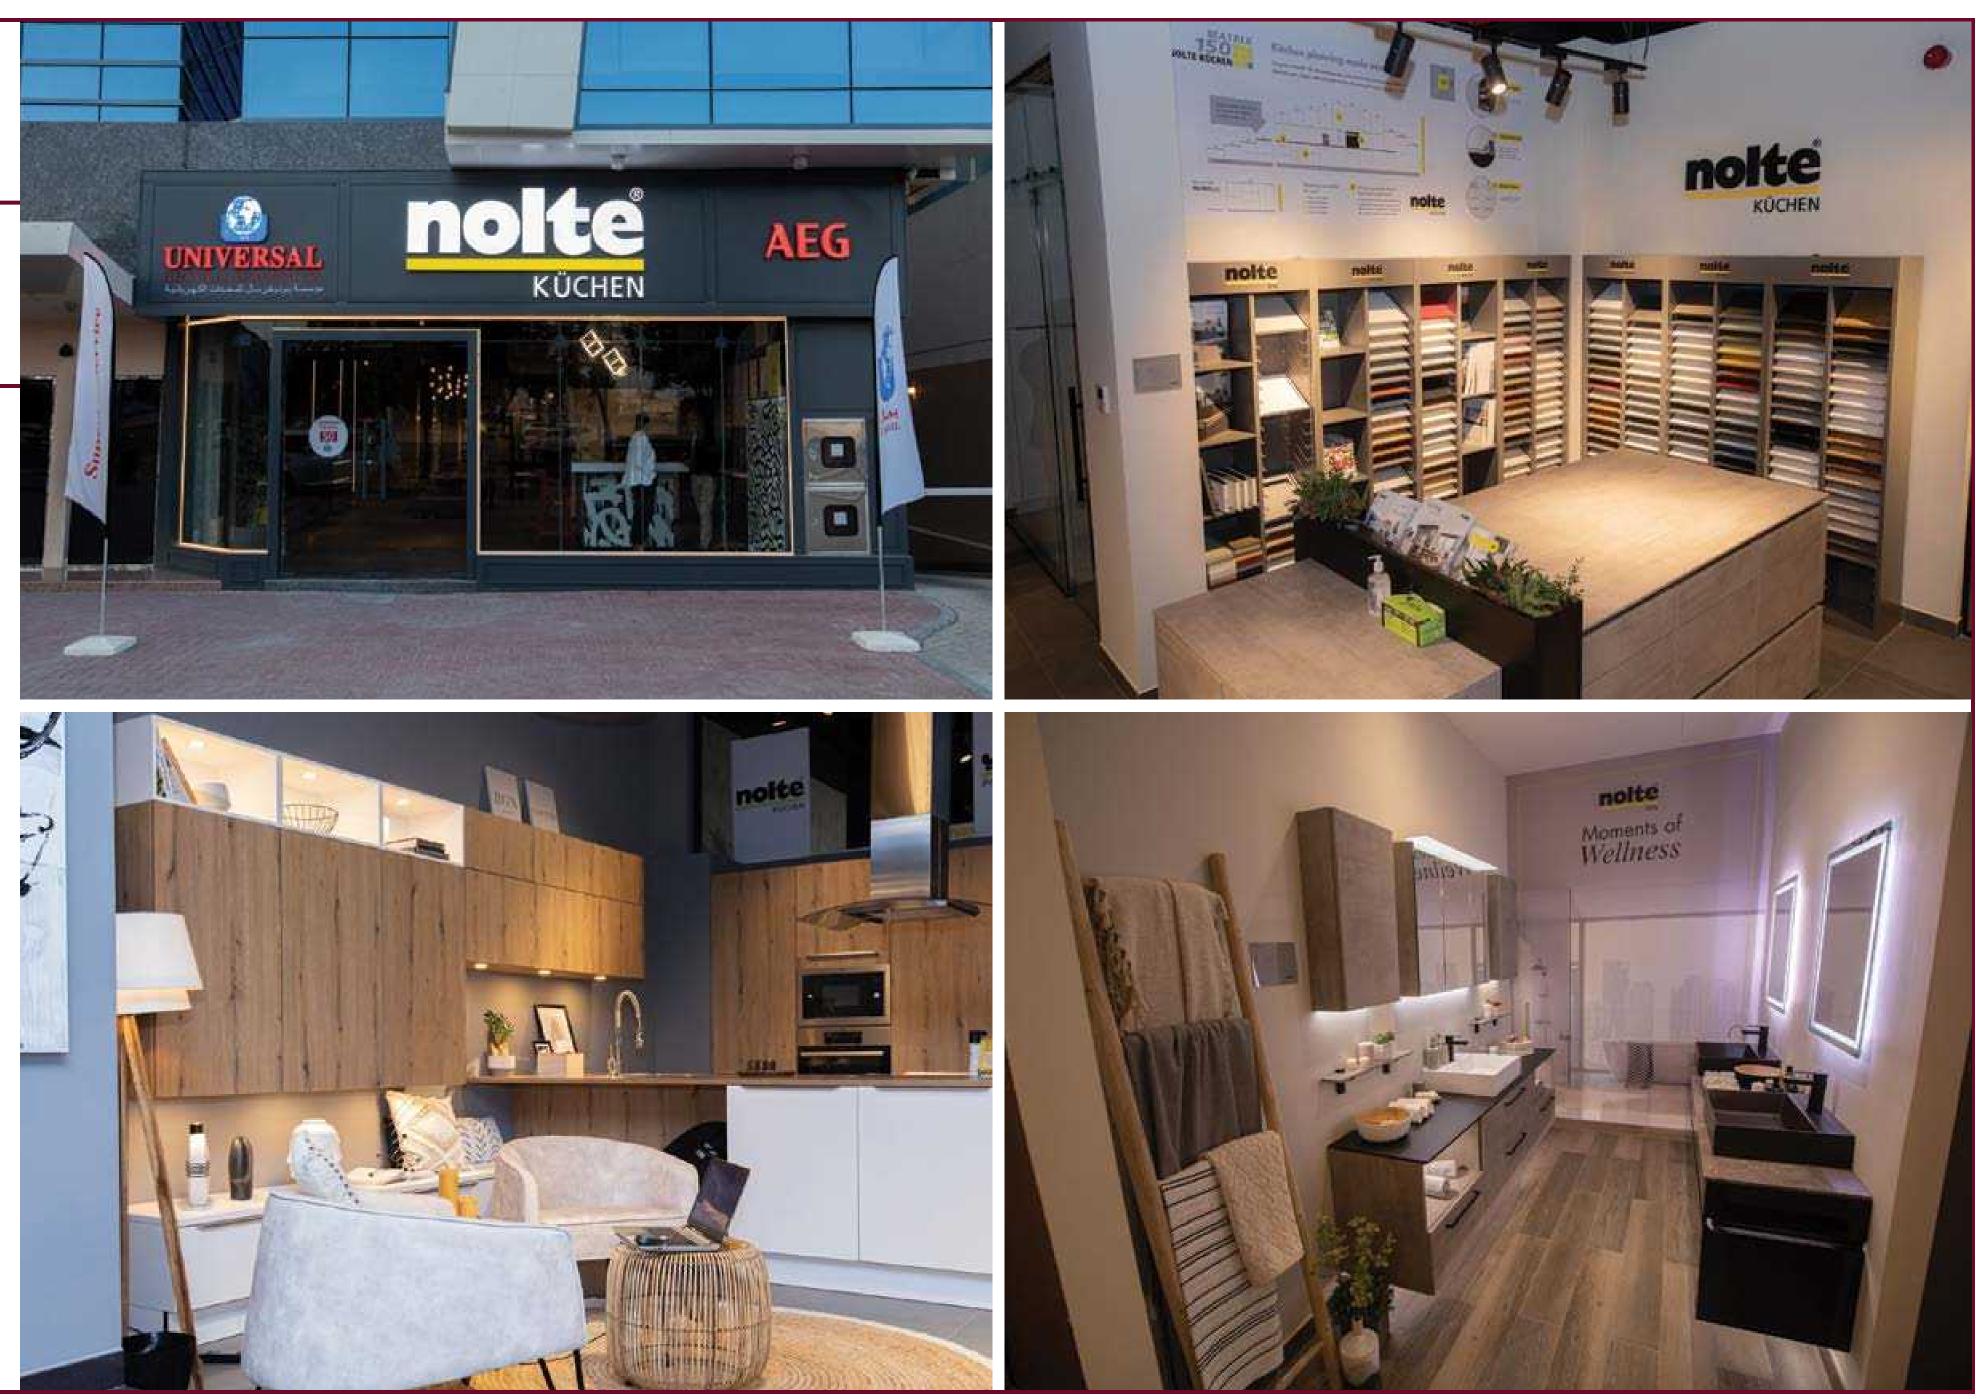

## Nolte Kuchen Showroom

**Client** Universal Group Holding

**Area** 5200 sq.ft.

**Location** Shaikh Zayed Road, Dubai

Scope of Work Design and Build Fitout MEP Services AV & IT Integration Civil works Authority Approvals

**Duration of Completion** 60 Days