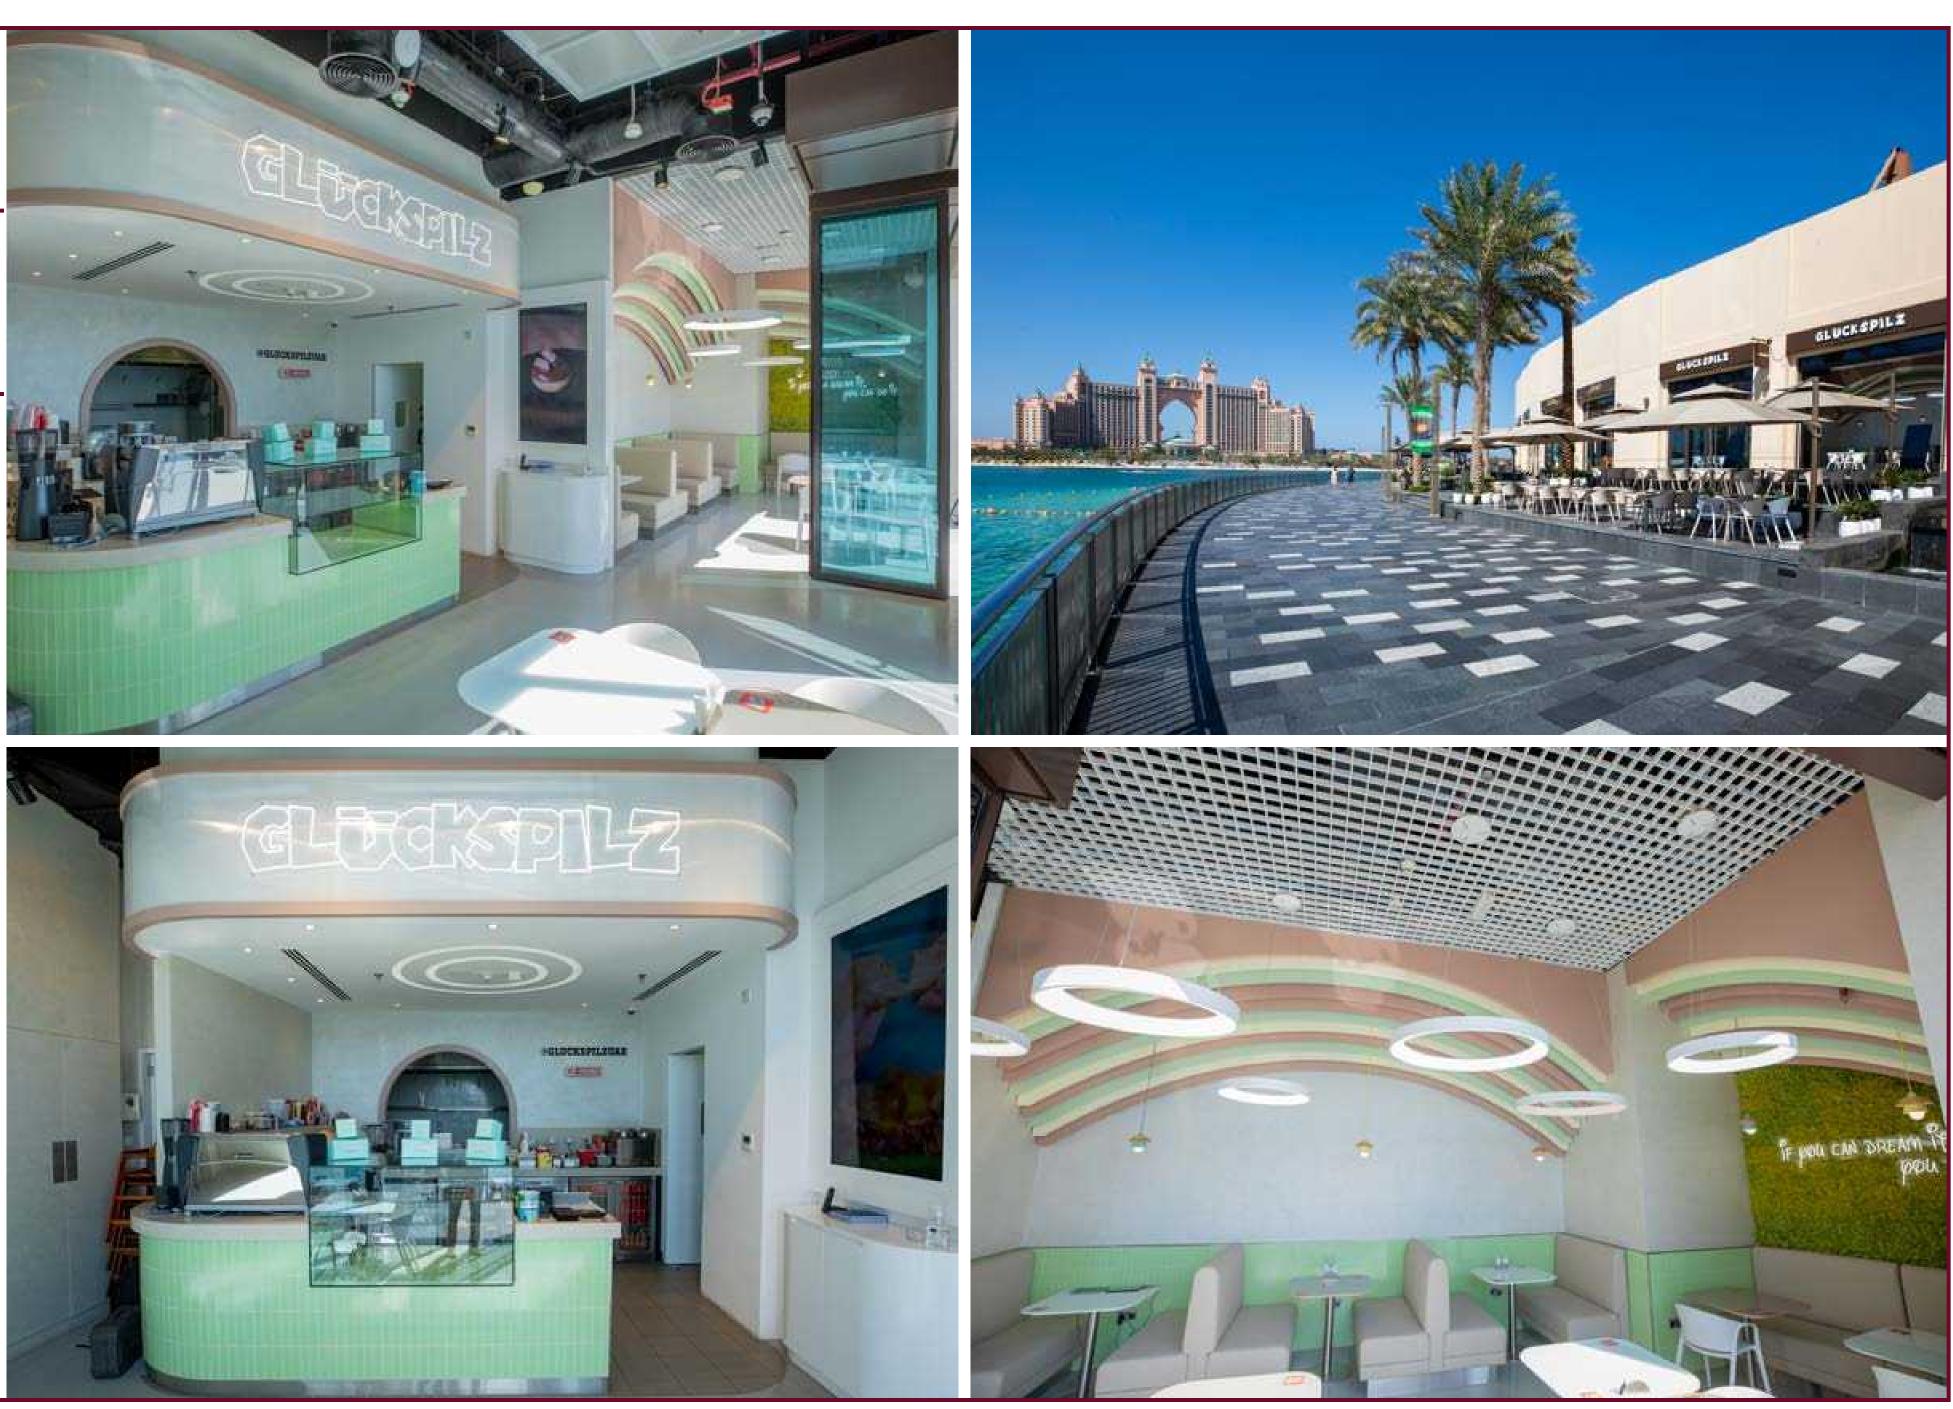

## GLÜCKSPILZ **The Pointe**

Client GLÜCKSPILZ

Area 4300 sq.ft.

Location The Palm Jumeirah

### Scope of Work

Design and Build Fitout MEP Services Joinery works AV & IT Integration Authority Approvals

**Duration of Completion** 45 Days

EASA SALEH AL GURG GROUP

**ADDRESS** HOTELS + RESORTS

**ΟNRAD** HOTELS & RESORTS™